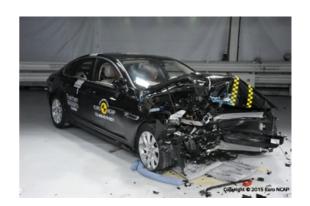

# Safety ratings

| NCAP rating    | ****            |
|----------------|-----------------|
| Adult          | 92%             |
| Children       | 84%             |
| Pedestrian     | 80%             |
| Safety systems | 83%             |
| Overall rating | 86%             |
| Video          | see crash video |