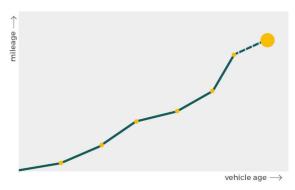

# Mileage check

| Odometer                   | In miles        |
|----------------------------|-----------------|
| Mileage registrations      | 22              |
| First mileage registration | 2007-06-30      |
| Last registration          | 2022-07-08      |
| Complete history           | <u>See info</u> |

| Registration #1  | 2007-06-30 | 27 mi      |
|------------------|------------|------------|
| Registration #2  | 2010-06-24 | 29.260 mi  |
| Registration #3  | 2011-06-14 | 38.754 mi  |
| Registration #4  | 2011-06-24 | 39.039 mi  |
| Registration #5  | 2012-06-25 | 48.626 mi  |
| Registration #6  | 2013-06-25 | 57.326 mi  |
| Registration #7  | 2014-06-12 | 65.899 mi  |
| Registration #8  | 2015-06-18 | 74.843 mi  |
| Registration #9  | 2015-06-18 | 74.843 mi  |
| Registration #10 | 2016-06-20 | 82.323 mi  |
| Registration #11 | 2016-06-20 | 82.323 mi  |
| Registration #12 |            | 11.777 est |
| Registration #13 |            | 11.707 est |
| Registration #14 |            | 11.777 est |
| Registration #15 |            | 11.707 est |
| Registration #16 |            | 11.777 est |
| Registration #17 |            | 11.777 esi |
| Registration #18 |            | 11.777 est |
| Registration #19 |            | 11.777 esi |
| Registration #20 |            | 11.777 est |
| Registration #21 |            | 11.777 mi  |
| Registration #22 |            | 11.117 est |