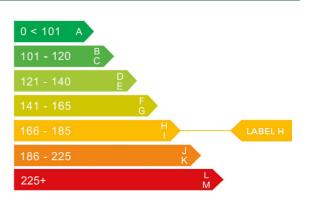

## Engine & fuel consumption

| Power                   | 134 BHP             |
|-------------------------|---------------------|
| Max. torque             | 310 Nm at 2.800 rpm |
| Engine capacity         | 2.231 cc            |
| Cylinders               | 4                   |
| Fuel type               | Diesel              |
| Consumption city        | 35.3 mpg            |
| Consumption extra urban | 53.3 mpg            |
| Consumption combined    | 44.8 mpg            |
| CO2 emission            | 167 g/km            |
| CO2 label               | Н                   |