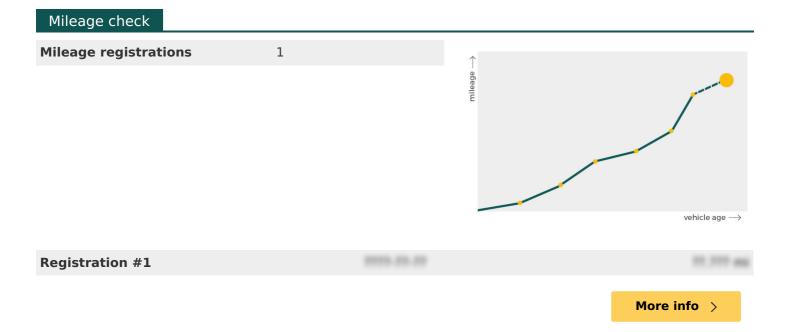

| xxxxxxxx                                                    |             |
|-------------------------------------------------------------|-------------|
| ************                                                |             |
| *******                                                     |             |
| ******                                                      |             |
| ***********                                                 |             |
| ********                                                    |             |
|                                                             | More info > |
| Plate changes                                               |             |
| See in this check if this FIAT had different number plates. |             |
| Number of plates                                            | ,           |
| Current registration                                        |             |
| Plate since                                                 |             |
| Current registration                                        |             |
| Plate since                                                 |             |
|                                                             | More info > |