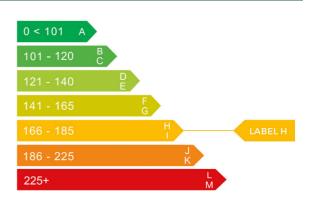

#### Engine & fuel consumption

| Power                   | 107 BHP             |
|-------------------------|---------------------|
| Max. torque             | 147 Nm at 4.000 rpm |
| Engine capacity         | 1.587 сс            |
| Cylinders               | 4                   |
| Fuel type               | Petrol              |
| Consumption city        | 28.0 mpg            |
| Consumption extra urban | 51.4 mpg            |
| Consumption combined    | 39.2 mpg            |
| CO2 emission            | 172 g/km            |
| CO2 label               | Н                   |