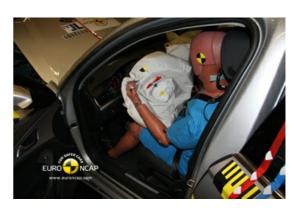

# Safety ratings

| NCAP rating    | ****            |
|----------------|-----------------|
| Adult          | 91%             |
| Children       | 83%             |
| Pedestrian     | 41%             |
| Safety systems | 86%             |
| Overall rating | 79%             |
| Video          | see crash video |