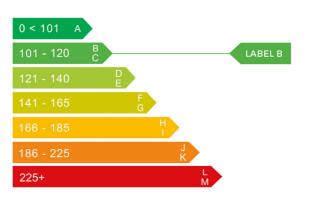

## Engine & fuel consumption

| Power                   | 82 BHP              |
|-------------------------|---------------------|
| Max. torque             | 118 Nm at 2.750 rpm |
| Engine capacity         | 1.199 cc            |
| Cylinders               | 3                   |
| Fuel type               | Petrol              |
| Consumption city        | 48.7 mpg            |
| Consumption extra urban | 67.3 mpg            |
| Consumption combined    | 58.9 mpg            |
| CO2 emission            | 110 g/km            |
| CO2 label               | В                   |