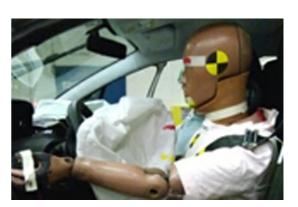

# Safety ratings

| NCAP rating    | ****            |
|----------------|-----------------|
| Adult          | 88%             |
| Children       | 78%             |
| Pedestrian     | 61%             |
| Safety systems | 83%             |
| Overall rating | 80%             |
| Video          | see crash video |