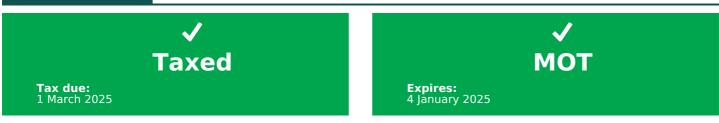

## Tax & MOT check

| Tax status       | Valid until 1 March |
|------------------|---------------------|
| Days left        | 306                 |
| MOT expiry date  | 4 January 2025      |
| Full MOT history | See MOT history     |