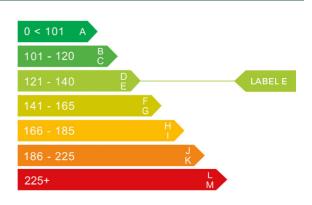

## Engine & fuel consumption

| Power                   | 92 BHP              |
|-------------------------|---------------------|
| Max. torque             | 215 Nm at 1.750 rpm |
| Engine capacity         | 1.560 cc            |
| Cylinders               | 4                   |
| Fuel type               | Diesel              |
| Consumption city        | 43.5 mpg            |
| Consumption extra urban | 65.7 mpg            |
| Consumption combined    | 55.4 mpg            |
| CO2 emission            | 135 g/km            |
| CO2 label               | E                   |