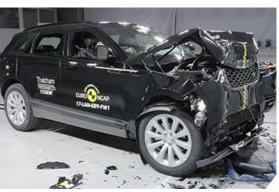

# Safety ratings

| NCAP rating    | ****                   |
|----------------|------------------------|
| Adult          | 93%                    |
| Children       | 85%                    |
| Pedestrian     | 74%                    |
| Safety systems | 72%                    |
| Overall rating | 83%                    |
| Video          | <u>see crash video</u> |