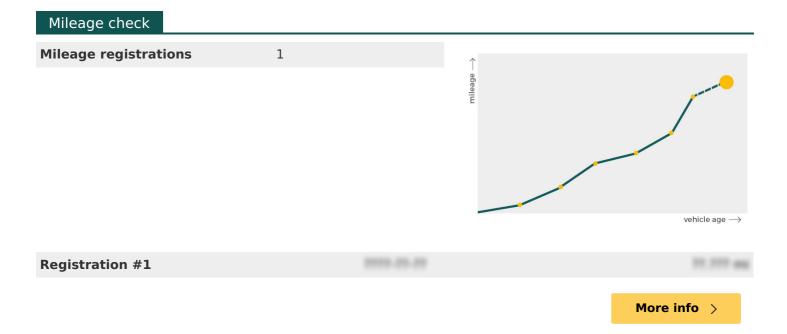

### Vehicle valuation

What is this car worth? See the vehicle value of this LAND ROVER in the premium report. We check: purchase value, age, mileage, MOT history, damages and online sale prices.

| Trade retail value          | 4 10.000 |
|-----------------------------|----------|
| Auction value               | 4 10.000 |
| Average private trade value | 4 10.200 |