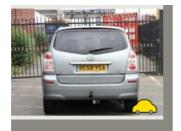

## General information

| Make                | TOYOTA                 |
|---------------------|------------------------|
| Model               | COROLLA VERSO VVT-I SR |
| Colour              | Silver                 |
| Year of manufacture | 2008                   |
| Top speed           | 121 mph                |
| 0 - 60 mph          | 10.8 seconds           |
| Gearbox             | 5 speed Manual         |