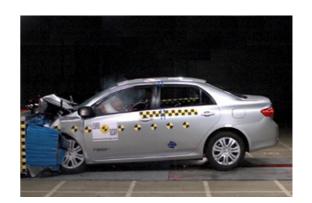

# Safety ratings

| NCAP rating | ****            |
|-------------|-----------------|
| Video       | see crash video |