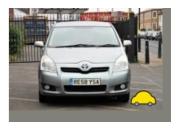

## General information

| Make                | TOYOTA                 |
|---------------------|------------------------|
| Model               | COROLLA VERSO VVT-I SR |
| Colour              | Silver                 |
| Year of manufacture | 2008                   |
| Top speed           | 121 mph                |
| 0 - 60 mph          | 10.8 seconds           |
| Gearbox             | 5 speed Manual         |