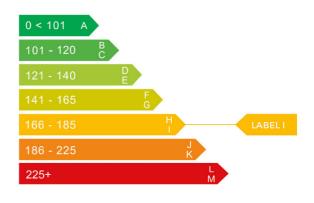

## Engine & fuel consumption

| Power                   | 127 BHP             |
|-------------------------|---------------------|
| Max. torque             | 170 Nm at 4.200 rpm |
| Engine capacity         | 1.794 сс            |
| Cylinders               | 4                   |
| Fuel type               | Petrol              |
| Consumption city        | 28.5 mpg            |
| Consumption extra urban | 43.5 mpg            |
| Consumption combined    | 36.7 mpg            |
| CO2 emission            | 184 g/km            |
| CO2 label               | ı                   |