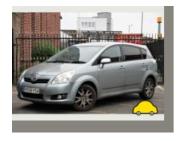

## General information

| Make                | TOYOTA                 |
|---------------------|------------------------|
| Model               | COROLLA VERSO VVT-I SR |
| Colour              | Silver                 |
| Year of manufacture | 2008                   |
| Top speed           | 121 mph                |
| 0 - 60 mph          | 10.8 seconds           |
| Gearbox             | 5 speed Manual         |