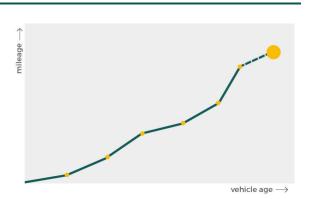

Contact info

More info >

CarCheck.co.uk page 13/15

Mileage check

| Odometer                   | In miles   |
|----------------------------|------------|
| Mileage registrations      | 22         |
| First mileage registration | 2008-09-30 |
| Last registration          | 2023-08-01 |
| Complete history           | See info   |

| Registration #2 2011-07-30 22.540 1 Registration #3 2012-07-21 31.134 1 Registration #4 2013-07-24 40.378 1 Registration #5 2014-07-15 47.548 1 Registration #6 2015-07-21 55.468 1 Registration #7 2016-07-19 63.035 1 Registration #8 2017-07-18 71.535 1 Registration #9 2017-07-18 71.535 1 Registration #10 2018-07-11 78.242 1 Registration #11 2019-07-24 83.565 1 Registration #12 Registration #12 Registration #14 Registration #15 Registration #16 Registration #17 Registration #18 Registration #19 Registration #19 Registration #20 Registration #20 Registration #21                                       |                  |            |           |
|-----------------------------------------------------------------------------------------------------------------------------------------------------------------------------------------------------------------------------------------------------------------------------------------------------------------------------------------------------------------------------------------------------------------------------------------------------------------------------------------------------------------------------------------------------------------------------------------------------------------------------|------------------|------------|-----------|
| Registration #3 2012-07-21 31.134   Registration #4 2013-07-24 40.378   Registration #5 2014-07-15 47.548   Registration #6 2015-07-21 55.468   Registration #7 2016-07-19 63.035   Registration #8 2017-07-18 71.535   Registration #9 2017-07-18 71.535   Registration #10 2018-07-11 78.242   Registration #11 2019-07-24 83.565   Registration #12 Registration #13   Registration #14   Registration #15   Registration #16   Registration #17   Registration #18   Registration #19   Registration #20   Registration #20   Registration #20   Registration #21                                                       | Registration #1  | 2008-09-30 | 17 mi     |
| Registration #4 2013-07-24 40.378 IR Registration #5 2014-07-15 47.548 IR Registration #6 2015-07-21 55.468 IR Registration #7 2016-07-19 63.035 IR Registration #8 2017-07-18 71.535 IR Registration #9 2017-07-18 71.535 IR Registration #10 2018-07-11 78.242 IR Registration #11 2019-07-24 83.565 IR Registration #12 Registration #12 Registration #14 Registration #15 Registration #16 Registration #17 Registration #18 Registration #18 Registration #19 Registration #20 Registration #20 Registration #21 Registration #20 Registration #21 Registration #21 Registration #21 Registration #20 Registration #21 | Registration #2  | 2011-07-30 | 22.540 mi |
| Registration #5 2014-07-15 47.548 f Registration #6 2015-07-21 55.468 f Registration #7 2016-07-19 63.035 f Registration #8 2017-07-18 71.535 f Registration #9 2017-07-18 71.535 f Registration #10 2018-07-11 78.242 f Registration #11 2019-07-24 83.565 f Registration #12 Registration #13 Registration #14 Registration #15 Registration #16 Registration #17 Registration #18 Registration #19 Registration #20 Registration #20 Registration #21                                                                                                                                                                    | Registration #3  | 2012-07-21 | 31.134 mi |
| Registration #6 2015-07-21 55.468 f Registration #7 2016-07-19 63.035 f Registration #8 2017-07-18 71.535 f Registration #9 2017-07-18 71.535 f Registration #10 2018-07-11 78.242 f Registration #11 2019-07-24 83.565 f Registration #12 Registration #13 Registration #14 Registration #15 Registration #16 Registration #17 Registration #18 Registration #19 Registration #20 Registration #20 Registration #21                                                                                                                                                                                                        | Registration #4  | 2013-07-24 | 40.378 mi |
| Registration #7 2016-07-19 63.035 n Registration #8 2017-07-18 71.535 n Registration #9 2017-07-18 71.535 n Registration #10 2018-07-11 78.242 n Registration #11 2019-07-24 83.565 n Registration #12 Registration #13 Registration #14 Registration #15 Registration #16 Registration #17 Registration #18 Registration #19 Registration #20 Registration #20 Registration #21                                                                                                                                                                                                                                            | Registration #5  | 2014-07-15 | 47.548 mi |
| Registration #8 2017-07-18 71.535 n Registration #9 2017-07-18 71.535 n Registration #10 2018-07-11 78.242 n Registration #11 2019-07-24 83.565 n Registration #12 Registration #13 Registration #14 Registration #15 Registration #16 Registration #17 Registration #18 Registration #19 Registration #20 Registration #21                                                                                                                                                                                                                                                                                                 | Registration #6  | 2015-07-21 | 55.468 mi |
| Registration #9 2017-07-18 71.535 n Registration #10 2018-07-11 78.242 n Registration #11 2019-07-24 83.565 n Registration #12 Registration #13 Registration #14 Registration #15 Registration #16 Registration #17 Registration #18 Registration #19 Registration #20 Registration #21                                                                                                                                                                                                                                                                                                                                     | Registration #7  | 2016-07-19 | 63.035 mi |
| Registration #10 2018-07-11 78.242 m Registration #11 2019-07-24 83.565 m Registration #12 Registration #13 Registration #14 Registration #15 Registration #16 Registration #17 Registration #18 Registration #19 Registration #20 Registration #21                                                                                                                                                                                                                                                                                                                                                                         | Registration #8  | 2017-07-18 | 71.535 mi |
| Registration #11 2019-07-24 83.565 m Registration #12 Registration #13 Registration #14 Registration #15 Registration #16 Registration #17 Registration #18 Registration #19 Registration #20 Registration #21                                                                                                                                                                                                                                                                                                                                                                                                              | Registration #9  | 2017-07-18 | 71.535 mi |
| Registration #12 Registration #13 Registration #14 Registration #15 Registration #16 Registration #17 Registration #18 Registration #19 Registration #20 Registration #21                                                                                                                                                                                                                                                                                                                                                                                                                                                   | Registration #10 | 2018-07-11 | 78.242 mi |
| Registration #13 Registration #14 Registration #15 Registration #16 Registration #17 Registration #18 Registration #19 Registration #20 Registration #21                                                                                                                                                                                                                                                                                                                                                                                                                                                                    | Registration #11 | 2019-07-24 | 83.565 mi |
| Registration #14 Registration #15 Registration #16 Registration #17 Registration #18 Registration #19 Registration #20 Registration #21                                                                                                                                                                                                                                                                                                                                                                                                                                                                                     | Registration #12 |            | 11.777 es |
| Registration #15 Registration #16 Registration #17 Registration #18 Registration #19 Registration #20 Registration #21                                                                                                                                                                                                                                                                                                                                                                                                                                                                                                      | Registration #13 |            | 11.777 es |
| Registration #16 Registration #17 Registration #18 Registration #19 Registration #20 Registration #21                                                                                                                                                                                                                                                                                                                                                                                                                                                                                                                       | Registration #14 |            | 11.777 es |
| Registration #17 Registration #18 Registration #19 Registration #20 Registration #21                                                                                                                                                                                                                                                                                                                                                                                                                                                                                                                                        | Registration #15 |            | 11.777 es |
| Registration #18 Registration #19 Registration #20 Registration #21                                                                                                                                                                                                                                                                                                                                                                                                                                                                                                                                                         | Registration #16 |            | 11.777 es |
| Registration #19 Registration #20 Registration #21                                                                                                                                                                                                                                                                                                                                                                                                                                                                                                                                                                          | Registration #17 |            | 11.777 es |
| Registration #20 Registration #21                                                                                                                                                                                                                                                                                                                                                                                                                                                                                                                                                                                           | Registration #18 |            | 11.777 es |
| Registration #21                                                                                                                                                                                                                                                                                                                                                                                                                                                                                                                                                                                                            | Registration #19 |            | 11.777 es |
| •                                                                                                                                                                                                                                                                                                                                                                                                                                                                                                                                                                                                                           | Registration #20 |            | 11.777 es |
|                                                                                                                                                                                                                                                                                                                                                                                                                                                                                                                                                                                                                             | Registration #21 |            | 11.777 es |
| Registration #22                                                                                                                                                                                                                                                                                                                                                                                                                                                                                                                                                                                                            | Registration #22 |            | 11.777 es |