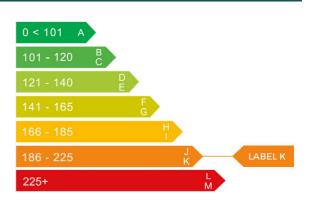

# Engine & fuel consumption

| Power                   | 104 BHP             |
|-------------------------|---------------------|
| Max. torque             | 145 Nm at 4.100 rpm |
| Engine capacity         | 1.586 cc            |
| Cylinders               | 4                   |
| Fuel type               | Petrol              |
| Consumption city        | 26.6 mpg            |
| Consumption extra urban | 37.2 mpg            |
| Consumption combined    | 32.5 mpg            |
| CO2 emission            | 210 g/km            |
| CO2 label               | K                   |

# Tax calculation

| Vehicle class                           | 48         |
|-----------------------------------------|------------|
| Band                                    | К          |
| Single payment (12 months)              | £ 395,00,- |
| Single six month payment                | £ 217,25,- |
| Total payable by 12 monthly instalments | £ 414,75,- |