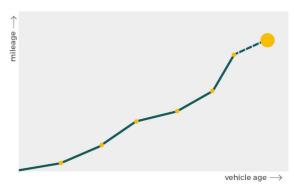

# Mileage check

| Odometer                   | In miles   |
|----------------------------|------------|
| Mileage registrations      | 20         |
| First mileage registration | 2007-03-05 |
| Last registration          | 2024-02-28 |
| Complete history           | See info   |

| Registration #1  | 2007-03-05 | 7 mi       |
|------------------|------------|------------|
| Registration #2  | 2010-02-26 | 30.190 mi  |
| Registration #3  | 2010-02-26 | 30.190 mi  |
| Registration #4  | 2011-02-25 | 42.668 mi  |
| Registration #5  | 2012-02-17 | 54.260 mi  |
| Registration #6  | 2013-03-05 | 66.906 mi  |
| Registration #7  | 2014-03-12 | 70.221 mi  |
| Registration #8  | 2015-03-12 | 73.672 mi  |
| Registration #9  | 2016-03-08 | 77.050 mi  |
| Registration #10 | 2017-03-04 | 79.991 mi  |
| Registration #11 |            | 11.777 est |
| Registration #12 |            | 11.777 esi |
| Registration #13 |            | 11.777 est |
| Registration #14 |            | 11.777 est |
| Registration #15 |            | 11.777 esi |
| Registration #16 |            | 11.777 est |
| Registration #17 |            | 11.777 mi  |
| Registration #18 |            | 11.777 est |
| Registration #19 |            | 11.777 mi  |
| Registration #20 |            | 11.117 est |