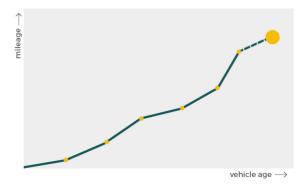

## Mileage check

| Odometer                   | In miles   |
|----------------------------|------------|
| Mileage registrations      | 6          |
| First mileage registration | 2018-08-17 |
| Last registration          | 2023-08-24 |
| Complete history           | See info   |

| Registration #1 | 2018-08-17 | 12 mi      |
|-----------------|------------|------------|
| Registration #2 |            | 11.777 est |
| Registration #3 | 2021-09-16 | 17.838 mi  |
| Registration #4 |            | 11.777 est |
| Registration #5 |            | 11.777 esi |
| Registration #6 |            | 11.117 est |