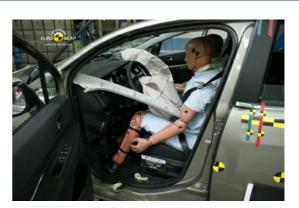

# Safety ratings

| NCAP rating    | ****            |
|----------------|-----------------|
| Adult          | 89%             |
| Children       | 79%             |
| Pedestrian     | 37%             |
| Safety systems | 97%             |
| Overall rating | 77%             |
| Video          | see crash video |