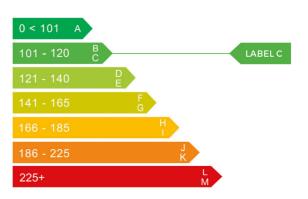

## Engine & fuel consumption

| Power                   | 130 BHP             |
|-------------------------|---------------------|
| Max. torque             | 230 Nm at 1.750 rpm |
| Engine capacity         | 1.200 cc            |
| Cylinders               | 3                   |
| Fuel type               | Petrol              |
| Consumption city        | 47.1 mpg            |
| Consumption extra urban | 62.8 mpg            |
| Consumption combined    | 55.4 mpg            |
| CO2 emission            | 117 g/km            |
| CO2 label               | С                   |