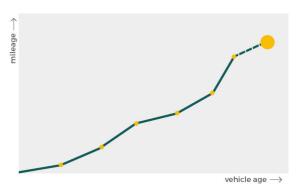

## Mileage check

| Odometer                   | In miles   |
|----------------------------|------------|
| Mileage registrations      | 20         |
| First mileage registration | 2002-10-09 |
| Last registration          | 2021-08-13 |
| Complete history           | See info   |

| Registration #1  | 2002-10-09 | 16 mi      |
|------------------|------------|------------|
| Registration #2  | 2007-02-02 | 30.466 mi  |
| Registration #3  | 2007-07-25 | 32.902 mi  |
| Registration #4  | 2008-06-09 | 38.376 mi  |
| Registration #5  | 2009-11-19 | 45.707 mi  |
| Registration #6  | 2009-11-19 | 45.707 mi  |
| Registration #7  | 2010-11-18 | 51.036 mi  |
| Registration #8  | 2010-11-19 | 51.036 mi  |
| Registration #9  | 2011-11-10 | 55.519 mi  |
| Registration #10 | 2012-11-14 | 58.912 mi  |
| Registration #11 |            | 11.777 est |
| Registration #12 |            | 11.777 est |
| Registration #13 |            | 11.777 est |
| Registration #14 |            | 11.777 est |
| Registration #15 |            | 11.777 est |
| Registration #16 |            | 11.777 est |
| Registration #17 |            | 11.777 est |
| Registration #18 |            | 11.777 est |
| Registration #19 |            | 11.777 est |
|                  |            |            |
| Registration #20 |            | 11.777 est |