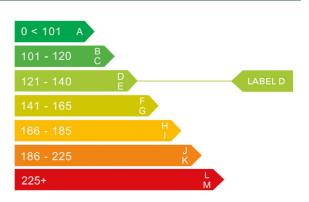

## Engine & fuel consumption

| Power                   | 70 kW / 95 HP / 94 BHP |
|-------------------------|------------------------|
| Max. torque             | 175 Nm at 2.000 rpm    |
| Engine capacity         | 999 cc                 |
| Cylinders               | 3                      |
| Fuel type               | Petrol                 |
| Consumption city        | 48.7 mpg               |
| Consumption extra urban | 68.9 mpg               |
| Consumption combined    | 46.3 mpg               |
| CO2 emission            | 128 g/km               |
| CO2 label               | D                      |