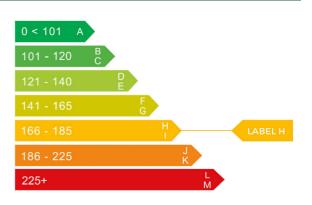

## Engine & fuel consumption

| Power                   | 138 BHP             |
|-------------------------|---------------------|
| Max. torque             | 167 Nm at 3.800 rpm |
| Engine capacity         | 1.796 cc            |
| Cylinders               | 4                   |
| Fuel type               | Petrol              |
| Consumption city        | 28.0 mpg            |
| Consumption extra urban | 51.4 mpg            |
| Consumption combined    | 39.2 mpg            |
| CO2 emission            | 173 g/km            |
| CO2 label               | Н                   |

## Tax calculation

| Vehicle class                           | 48         |
|-----------------------------------------|------------|
| Band                                    | н          |
| Single payment (12 months)              | £ 290,00,- |
| Single six month payment                | £ 159,50,- |
| Total payable by 12 monthly instalments | £ 304,50,- |