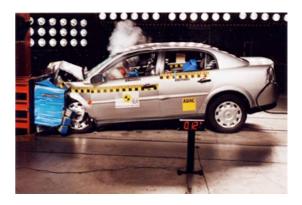

More info >

Safety ratings

NCAP rating

Video

see crash video

| 2036 mm                       |
|-------------------------------|
| 1460 mm                       |
| 4596 mm                       |
| 2700 mm                       |
| 1350 kg                       |
| 1885 kg                       |
|                               |
|                               |
| 61                            |
| 61 l<br>Multi-Point Injection |
|                               |
| Multi-Point Injection         |
|                               |