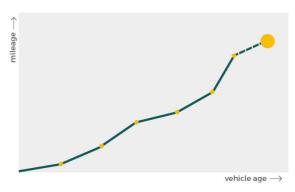

# Mileage check

| Odometer                   | In miles   |
|----------------------------|------------|
| Mileage registrations      | 23         |
| First mileage registration | 2008-01-02 |
| Last registration          | 2024-04-19 |
| Complete history           | See info   |

| Registration #2  2011-02-07  45.888    Registration #3  2012-01-28  57.710    Registration #4  2013-02-01  74.454    Registration #5  2014-01-24  93.001    Registration #6  2014-01-24  93.001    Registration #7  2015-01-30  105.116    Registration #7  2016-01-29  116.555    Registration #10  2016-01-29  116.555    Registration #11  2017-01-20  127.344    Registration #12  2018-01-27  135.682    Registration #13  1  1    Registration #14  1  1  1    Registration #15  1  1  1    Registration #16  1  1  1  1    Registration #19  1  1  1  1    Registrati                                                                                                                                                                                                                                                                                                                                                                                                                                                                                                                                                                                                                                                                                                                                                                                                          |                  |            |            |
|------------------------------------------------------------------------------------------------------------------------------------------------------------------------------------------------------------------------------------------------------------------------------------------------------------------------------------------------------------------------------------------------------------------------------------------------------------------------------------------------------------------------------------------------------------------------------------------------------------------------------------------------------------------------------------------------------------------------------------------------------------------------------------------------------------------------------------------------------------------------------------------------------------------------------------------------------------------------------------------------------------------------------------------------------------------------------------------------------------------------------------------------------------------------------------------------------------------------------------------------------------------------------------------------------------------------------------------------------------------------------------------------------------------------------------------------------------------------------------------------------------------------------------------------------------------------------------------|------------------|------------|------------|
| Registration #3  2012-01-28  57.710    Registration #4  2013-02-01  74.454    Registration #5  2014-01-24  93.001    Registration #6  2014-01-24  93.001    Registration #6  2014-01-24  93.001    Registration #6  2014-01-24  93.001    Registration #7  2015-01-30  105.116    Registration #8  2015-01-30  105.116    Registration #9  2016-01-29  116.555    Registration #10  2016-01-29  116.556    Registration #11  2017-01-20  127.344    Registration #12  2018-01-27  135.682    Registration #13  Image: Station #13  Image: Station #14    Registration #14  Image: Station #15  Image: Station #15    Registration #16  Image: Station #16  Image: Station #16    Registration #18  Image: Station #19  Image: Station #16    Registration #20  Image: Station #21  Image: Station #22                                                                                                                                                                                                                                                                                                                                                                                                                                                                                                                                                                                                                                                                                                                                                                                    | Registration #1  | 2008-01-02 | 8 mi       |
| Registration #4  2013-02-01  74.454    Registration #5  2014-01-24  93.001    Registration #6  2014-01-24  93.001    Registration #6  2014-01-24  93.001    Registration #6  2014-01-24  93.001    Registration #7  2015-01-30  105.116    Registration #8  2015-01-30  105.116    Registration #9  2016-01-29  116.556    Registration #10  2016-01-29  116.556    Registration #11  2017-01-20  127.344    Registration #12  2018-01-27  135.682    Registration #13  Image: Station #14  Image: Station #15    Registration #14  Image: Station #15  Image: Station #16    Registration #17  Image: Station #16  Image: Station #17    Registration #18  Image: Station #19  Image: Station #16    Registration #20  Image: Station #20  Image: Station #20    Registration #21  Image: Station #22  Image: Station #20                                                                                                                                                                                                                                                                                                                                                                                                                                                                                                                                                                                                                                                                                                                                                               | Registration #2  | 2011-02-07 | 45.886 mi  |
| Registration #5  2014-01-24  93.001    Registration #6  2014-01-24  93.001    Registration #7  2015-01-30  105.116    Registration #7  2015-01-30  105.116    Registration #8  2015-01-30  105.116    Registration #9  2016-01-29  116.556    Registration #10  2016-01-29  116.556    Registration #11  2017-01-20  127.344    Registration #12  2018-01-27  135.682    Registration #13  Image: Station #13  Image: Station #14    Registration #14  Image: Station #15  Image: Station #16    Registration #16  Image: Station #17  Image: Station #17    Registration #18  Image: Station #19  Image: Station #16    Registration #20  Image: Station #20  Image: Station #20    Registration #21  Image: Station #20  Image: Station #20                                                                                                                                                                                                                                                                                                                                                                                                                                                                                                                                                                                                                                                                                                                                                                                                                                            | Registration #3  | 2012-01-28 | 57.710 mi  |
| Registration #6  2014-01-24  93.001    Registration #7  2015-01-30  105.116    Registration #8  2015-01-30  105.116    Registration #8  2016-01-29  116.555    Registration #10  2016-01-29  116.556    Registration #10  2016-01-29  116.556    Registration #11  2017-01-20  127.344    Registration #12  2018-01-27  135.682    Registration #13  Image: Comparison of the state | Registration #4  | 2013-02-01 | 74.454 mi  |
| Registration #7  2015-01-30  105.116    Registration #8  2015-01-30  105.116    Registration #9  2016-01-29  116.555    Registration #10  2016-01-29  116.556    Registration #11  2017-01-20  127.344    Registration #12  2018-01-27  135.682    Registration #13  T  T    Registration #14  T  T    Registration #15  T  T    Registration #16  T  T    Registration #18  T  T    Registration #19  T  T    Registration #20  T  T    Registration #21  T  T  T                                                                                                                                                                                                                                                                                                                                                                                                                                                                                                                                                                                                                                                                                                                                                                                                                                                                                                                                                                                                                                                                                                                       | Registration #5  | 2014-01-24 | 93.001 mi  |
| Registration #8  2015-01-30  105.116    Registration #9  2016-01-29  116.556    Registration #10  2016-01-29  116.556    Registration #11  2017-01-20  127.344    Registration #12  2018-01-27  135.682    Registration #13  2018-01-27  135.682    Registration #14  1  1    Registration #15  1  1    Registration #16  1  1    Registration #17  1  1    Registration #18  1  1    Registration #19  1  1    Registration #20  1  1    Registration #21  1  1                                                                                                                                                                                                                                                                                                                                                                                                                                                                                                                                                                                                                                                                                                                                                                                                                                                                                                                                                                                                                                                                                                                         | Registration #6  | 2014-01-24 | 93.001 mi  |
| Registration #9  2016-01-29  116.555    Registration #10  2016-01-29  116.556    Registration #11  2017-01-20  127.344    Registration #12  2018-01-27  135.682    Registration #13                                                                                                                                                                                                                                                                                                                                                                                                                                                                                                                                                                                                                                                                                                                                                                                                                                                                                                                                                                                                                                                                                                                                                                                                                                                                                                                                                                                                      | Registration #7  | 2015-01-30 | 105.116 mi |
| Registration #10  2016-01-29  116.556    Registration #11  2017-01-20  127.344    Registration #12  2018-01-27  135.682    Registration #13                                                                                                                                                                                                                                                                                                                                                                                                                                                                                                                                                                                                                                                                                                                                                                                                                                                                                                                                                                                                                                                                                                                                                                                                                                                                                                                                                                                                                                              | Registration #8  | 2015-01-30 | 105.116 mi |
| Registration #112017-01-20127.344Registration #122018-01-27135.682Registration #13                                                                                                                                                                                                                                                                                                                                                                                                                                                                                                                                                                                                                                                                                                                                                                                                                                                                                                                                                                                                                                                                                                                                                                                                                                                                                                                                                                                                                                                                                                       | Registration #9  | 2016-01-29 | 116.555 mi |
| Registration #122018-01-27135.682Registration #13135.682Registration #14135.682Registration #14135.682Registration #15135.682Registration #16135.682Registration #16135.682Registration #17135.682Registration #18135.682Registration #19135.682Registration #20135.682Registration #21135.682Registration #22135.682                                                                                                                                                                                                                                                                                                                                                                                                                                                                                                                                                                                                                                                                                                                                                                                                                                                                                                                                                                                                                                                                                                                                                                                                                                                                    | Registration #10 | 2016-01-29 | 116.556 mi |
| Registration #13Registration #14Registration #15Registration #16Registration #17Registration #18Registration #19Registration #20Registration #21Registration #22                                                                                                                                                                                                                                                                                                                                                                                                                                                                                                                                                                                                                                                                                                                                                                                                                                                                                                                                                                                                                                                                                                                                                                                                                                                                                                                                                                                                                         | Registration #11 | 2017-01-20 | 127.344 mi |
| Registration #14Registration #15Registration #16Registration #17Registration #18Registration #19Registration #20Registration #21Registration #22                                                                                                                                                                                                                                                                                                                                                                                                                                                                                                                                                                                                                                                                                                                                                                                                                                                                                                                                                                                                                                                                                                                                                                                                                                                                                                                                                                                                                                         | Registration #12 | 2018-01-27 | 135.682 mi |
| Registration #14<br>Registration #15<br>Registration #16<br>Registration #17<br>Registration #18<br>Registration #19<br>Registration #20<br>Registration #21                                                                                                                                                                                                                                                                                                                                                                                                                                                                                                                                                                                                                                                                                                                                                                                                                                                                                                                                                                                                                                                                                                                                                                                                                                                                                                                                                                                                                             | Registration #13 |            | 11.112 esi |
| Registration #15<br>Registration #16<br>Registration #17<br>Registration #18<br>Registration #19<br>Registration #20<br>Registration #21<br>Registration #22                                                                                                                                                                                                                                                                                                                                                                                                                                                                                                                                                                                                                                                                                                                                                                                                                                                                                                                                                                                                                                                                                                                                                                                                                                                                                                                                                                                                                             | Registration #14 |            | 11.112 esi |
| Registration #17<br>Registration #18<br>Registration #19<br>Registration #20<br>Registration #21<br>Registration #22                                                                                                                                                                                                                                                                                                                                                                                                                                                                                                                                                                                                                                                                                                                                                                                                                                                                                                                                                                                                                                                                                                                                                                                                                                                                                                                                                                                                                                                                     | Registration #15 |            | 11.777 esi |
| Registration #18<br>Registration #19<br>Registration #20<br>Registration #21<br>Registration #22                                                                                                                                                                                                                                                                                                                                                                                                                                                                                                                                                                                                                                                                                                                                                                                                                                                                                                                                                                                                                                                                                                                                                                                                                                                                                                                                                                                                                                                                                         | Registration #16 |            | 11.777 est |
| Registration #10<br>Registration #20<br>Registration #21<br>Registration #22                                                                                                                                                                                                                                                                                                                                                                                                                                                                                                                                                                                                                                                                                                                                                                                                                                                                                                                                                                                                                                                                                                                                                                                                                                                                                                                                                                                                                                                                                                             | Registration #17 |            | 11.777 esi |
| Registration #20<br>Registration #21<br>Registration #22                                                                                                                                                                                                                                                                                                                                                                                                                                                                                                                                                                                                                                                                                                                                                                                                                                                                                                                                                                                                                                                                                                                                                                                                                                                                                                                                                                                                                                                                                                                                 | Registration #18 |            | 11.777 est |
| Registration #21<br>Registration #22                                                                                                                                                                                                                                                                                                                                                                                                                                                                                                                                                                                                                                                                                                                                                                                                                                                                                                                                                                                                                                                                                                                                                                                                                                                                                                                                                                                                                                                                                                                                                     | Registration #19 |            | 11.777 esi |
| Registration #22                                                                                                                                                                                                                                                                                                                                                                                                                                                                                                                                                                                                                                                                                                                                                                                                                                                                                                                                                                                                                                                                                                                                                                                                                                                                                                                                                                                                                                                                                                                                                                         | Registration #20 |            | 11.117 est |
|                                                                                                                                                                                                                                                                                                                                                                                                                                                                                                                                                                                                                                                                                                                                                                                                                                                                                                                                                                                                                                                                                                                                                                                                                                                                                                                                                                                                                                                                                                                                                                                          | Registration #21 |            | 11.117 esi |
| Registration #23                                                                                                                                                                                                                                                                                                                                                                                                                                                                                                                                                                                                                                                                                                                                                                                                                                                                                                                                                                                                                                                                                                                                                                                                                                                                                                                                                                                                                                                                                                                                                                         | Registration #22 |            | 11.117 est |
|                                                                                                                                                                                                                                                                                                                                                                                                                                                                                                                                                                                                                                                                                                                                                                                                                                                                                                                                                                                                                                                                                                                                                                                                                                                                                                                                                                                                                                                                                                                                                                                          | Registration #23 |            | 11.777 esi |