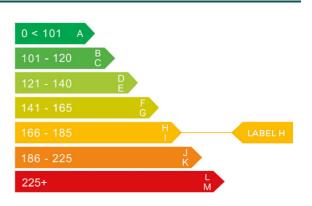

## Engine & fuel consumption

| Power                   | 130 BHP             |
|-------------------------|---------------------|
| Max. torque             | 310 Nm at 1.900 rpm |
| Engine capacity         | 1.896 cc            |
| Cylinders               | 4                   |
| Fuel type               | Diesel              |
| Consumption city        | 34.0 mpg            |
| Consumption extra urban | 51.4 mpg            |
| Consumption combined    | 43.5 mpg            |
| CO2 emission            | 173 g/km            |
| CO2 label               | Н                   |