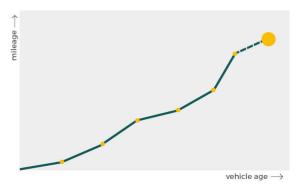

# Mileage check

| Odometer                   | In miles   |
|----------------------------|------------|
| Mileage registrations      | 28         |
| First mileage registration | 2004-11-23 |
| Last registration          | 2023-02-08 |
| Complete history           | See info   |

| Registration #1                      | 2004-11-23 | 18 mi                                                |
|--------------------------------------|------------|------------------------------------------------------|
| Registration #2                      | 2007-10-29 | 40.773 mi                                            |
| Registration #3                      | 2007-10-29 | 40.773 mi                                            |
| Registration #4                      | 2008-11-06 | 48.453 mi                                            |
| Registration #5                      | 2009-12-31 | 55.413 mi                                            |
| Registration #6                      | 2010-01-09 | 55.473 mi                                            |
| Registration #7                      | 2010-12-16 | 63.091 mi                                            |
| Registration #8                      | 2012-01-12 | 71.838 mi                                            |
| Registration #9                      | 2012-12-12 | 81.703 mi                                            |
| Registration #10                     | 2014-01-24 | 91.842 mi                                            |
| Registration #11                     | 2014-01-31 | 91.893 mi                                            |
| Registration #12                     | 2015-01-08 | 100.642 mi                                           |
| Registration #13                     | 2016-01-28 | 108.429 mi                                           |
| Registration #14                     | 2016-02-01 | 108.499 mi                                           |
| Registration #15                     |            | 11.707 est                                           |
| Registration #16                     |            | 11.777 est                                           |
| Registration #17                     |            | 11.707 est                                           |
| Registration #18                     |            | 11.777 est                                           |
| Registration #19                     |            | 11.777 est                                           |
| Registration #20                     |            | 11.777 est                                           |
| Registration #21                     |            | 11.777 esi                                           |
| Registration #22                     |            | 11.777 est                                           |
|                                      |            |                                                      |
| Registration #23                     |            | 10.317 est                                           |
| Registration #23<br>Registration #24 |            | 11.777 es                                            |
|                                      |            | 11.777 es<br>11.777 es<br>11.777 es                  |
| Registration #24                     |            | 00,000 est<br>01,000 est<br>00,000 est<br>01,000 est |