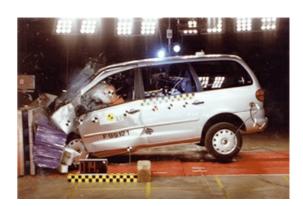

# Safety ratings

Number of axles

CarCheck.co.uk

**NCAP** rating

Video

see crash video

| Dimensions & weight    |                  |
|------------------------|------------------|
| Width                  | 1810 mm          |
| Height                 | 1730 mm          |
| Length                 | 4634 mm          |
| Wheel base             | 2841 mm          |
| Kerb weight            | 1928 kg          |
| Additional information |                  |
| Fuel tank capacity     | 70               |
| Fuel delivery          | Direct Injection |
| Number of doors        | 5                |