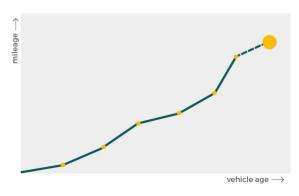

# Mileage check

| Odometer                   | In miles        |
|----------------------------|-----------------|
| Mileage registrations      | 15              |
| First mileage registration | 2011-05-24      |
| Last registration          | 2022-11-23      |
| Complete history           | <u>See info</u> |

| Registration #1  | 2011-05-24 | 6 mi       |
|------------------|------------|------------|
| Registration #2  | 2014-05-01 | 27.846 mi  |
| Registration #3  | 2015-05-07 | 36.733 mi  |
| Registration #4  | 2016-04-21 | 44.764 mi  |
| Registration #5  | 2017-04-12 | 51.181 mi  |
| Registration #6  | 2018-04-05 | 57.065 mi  |
| Registration #7  | 2018-04-05 | 57.065 mi  |
| Registration #8  | 2019-04-11 | 64.324 mi  |
| Registration #9  |            | 11.777 mi  |
| Registration #10 |            | 11.777 est |
| Registration #11 |            | 11.777 mi  |
| Registration #12 |            | 11.777 esi |
| Registration #13 |            | 11.777 mi  |
| Registration #14 |            | 11.777 mi  |
| Registration #15 |            | 11.777 mi  |