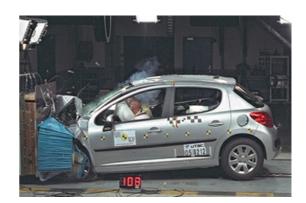

# Safety ratings

**NCAP** rating

Video

see crash video

| Dimensions & weight               |                       |
|-----------------------------------|-----------------------|
| Width                             | 1920 mm               |
| Height                            | 1502 mm               |
| Length                            | 4030 mm               |
| Wheel base                        | 2540 mm               |
| Kerb weight                       | 1245 kg               |
| Max. allowed weight               | 1617 kg               |
| Additional information            |                       |
| Fuel tank capacity                | 50                    |
| Fuel delivery                     | Multi-Point Injection |
| Number of doors                   | 5                     |
| Number of seats<br>CarCheck.co.uk | 5 page 11/11          |