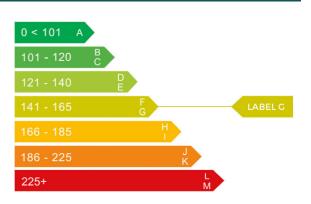

### Engine & fuel consumption

| Power                   | 103 BHP             |
|-------------------------|---------------------|
| Max. torque             | 250 Nm at 1.900 rpm |
| Engine capacity         | 1.896 cc            |
| Cylinders               | 4                   |
| Fuel type               | Diesel              |
| Consumption city        | 37.7 mpg            |
| Consumption extra urban | 53.3 mpg            |
| Consumption combined    | 47.1 mpg            |
| CO2 emission            | 156 g/km            |
| CO2 label               | G                   |

| Vehicle class                           | 49         |
|-----------------------------------------|------------|
| Band                                    | G          |
| Single payment (12 months)              | £ 240,00,- |
| Single six month payment                | £ 132,00,- |
| Total payable by 12 monthly instalments | £ 252,00,- |