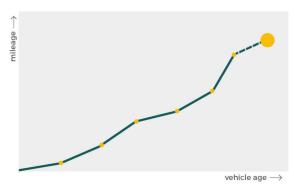

# Mileage check

| Odometer                   | In miles   |
|----------------------------|------------|
| Mileage registrations      | 18         |
| First mileage registration | 2009-09-02 |
| Last registration          | 2023-08-02 |
| Complete history           | See info   |

| Registration #1  | 2009-09-02 | 29 mi      |
|------------------|------------|------------|
| Registration #2  | 2012-07-16 | 19.084 mi  |
| Registration #3  | 2013-08-02 | 29.419 mi  |
| Registration #4  | 2014-07-03 | 37.182 mi  |
| Registration #5  | 2015-07-16 | 43.910 mi  |
| Registration #6  | 2016-07-04 | 53.306 mi  |
| Registration #7  | 2017-07-22 | 61.506 mi  |
| Registration #8  | 2018-07-05 | 69.415 mi  |
| Registration #9  | 2018-07-13 | 69.472 mi  |
| Registration #10 |            | 11.777 esi |
| Registration #11 |            | 11.777 mi  |
| Registration #12 |            | 11.777 esi |
| Registration #13 |            | 11.777 mi  |
| Registration #14 |            | 11.777 esi |
| Registration #15 |            | 11.777 mi  |
| Registration #16 |            | 11.777 est |
| Registration #17 |            | 11.777 mi  |
| Registration #18 |            | 11.117 est |