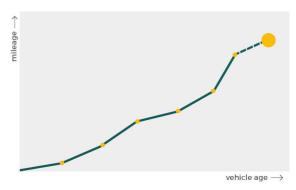

# Mileage check

| Odometer                   | In miles        |
|----------------------------|-----------------|
| Mileage registrations      | 18              |
| First mileage registration | 2008-09-23      |
| Last registration          | 2023-02-17      |
| Complete history           | <u>See info</u> |

| Registration #1  | 2008-09-23 | 17 mi      |
|------------------|------------|------------|
| Registration #2  | 2011-09-13 | 17.753 mi  |
| Registration #3  | 2012-09-10 | 23.410 mi  |
| Registration #4  | 2013-08-01 | 29.278 mi  |
| Registration #5  | 2014-07-22 | 31.283 mi  |
| Registration #6  | 2015-09-30 | 33.717 mi  |
| Registration #7  | 2015-09-30 | 33.717 mi  |
| Registration #8  | 2016-09-27 | 35.330 mi  |
| Registration #9  | 2017-11-14 | 37.143 mi  |
| Registration #10 |            | 11.777 est |
| Registration #11 |            | 11.777 esi |
| Registration #12 |            | 11.777 esi |
| Registration #13 |            | 11.777 mi  |
| Registration #14 |            | 11.777 esi |
| Registration #15 |            | 11.777 mi  |
| Registration #16 |            | 11.777 mi  |
| Registration #17 |            | 11.777 mi  |
| Registration #18 |            | 11.117 est |