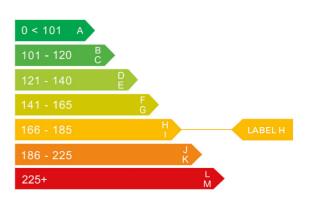

### Engine & fuel consumption

| Power                   | 79 BHP              |
|-------------------------|---------------------|
| Max. torque             | 132 Nm at 3.800 rpm |
| Engine capacity         | 1.390 cc            |
| Cylinders               | 4                   |
| Fuel type               | Petrol              |
| Consumption city        | 28.3 mpg            |
| Consumption extra urban | 47.1 mpg            |
| Consumption combined    | 38.2 mpg            |
| CO2 emission            | 169 g/km            |
| CO2 label               | Н                   |