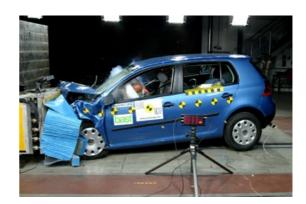

# Safety ratings

**NCAP** rating

Video

see crash video

| Dimensions & weight    |                       |
|------------------------|-----------------------|
| Width                  | 1759 mm               |
| Height                 | 1580 mm               |
| Length                 | 4206 mm               |
| Wheel base             | 2578 mm               |
| Kerb weight            | 1468 kg               |
| Max. allowed weight    | 1900 kg               |
| Additional information |                       |
| Fuel tank capacity     | 55 I                  |
| Fuel delivery          | Multi-Point Injection |
| Number of doors        | 5                     |