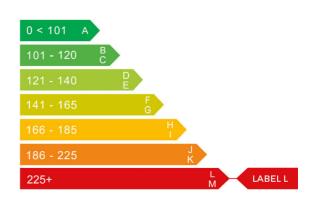

### Engine & fuel consumption

| Power                   | 110 BHP             |
|-------------------------|---------------------|
| Max. torque             | 260 Nm at 1.750 rpm |
| Engine capacity         | 1.951 cc            |
| Cylinders               | 4                   |
| Fuel type               | Diesel              |
| Consumption city        | 25.2 mpg            |
| Consumption extra urban | 39.2 mpg            |
| Consumption combined    | 32.8 mpg            |
| CO2 emission            | 240 g/km            |
| CO2 label               | L                   |