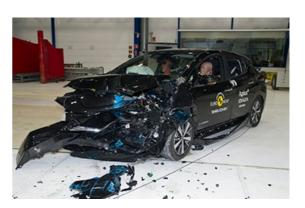

# Safety ratings

Number of axles

| NCAP rating    | ****            |
|----------------|-----------------|
| Adult          | 93%             |
| Children       | 86%             |
| Pedestrian     | 71%             |
| Safety systems | 71%             |
| Overall rating | 82%             |
| Video          | see crash video |