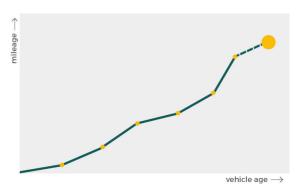

# Mileage check

| Odometer                   | In miles   |
|----------------------------|------------|
| Mileage registrations      | 14         |
| First mileage registration | 1968-10-01 |
| Last registration          | 2017-08-14 |
| Complete history           | See info   |

| Registration #1                      | 1968-10-01 | 15 mi                                            |
|--------------------------------------|------------|--------------------------------------------------|
| Registration #2                      | 2006-04-25 | 10.416 mi                                        |
| Registration #3                      | 2007-04-24 | 10.423 mi                                        |
| Registration #4                      | 2008-05-06 | 10.428 mi                                        |
| Registration #5                      | 2009-06-27 | 10.432 mi                                        |
| Registration #6                      | 2010-06-28 | 10.456 mi                                        |
| Registration #7                      | 2011-07-28 | 10.474 mi                                        |
| Registration #8                      |            | 11.777 esi                                       |
| Registration #9                      |            | 11.777 mi                                        |
| Registration #10                     |            |                                                  |
|                                      |            | 11. JULY 444                                     |
| Registration #11                     |            | 11.777 es                                        |
| Registration #11<br>Registration #12 |            | 11.117 es                                        |
| -                                    |            | 11,117 46<br>11,177 46<br>11,177 46<br>11,177 46 |