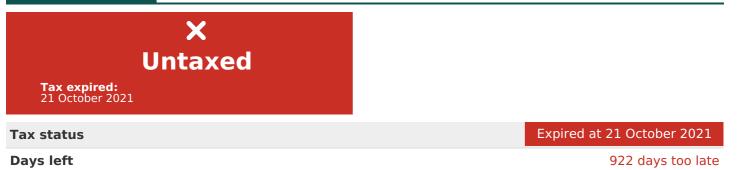

| NESUL                                                                              | ✓ Fassed         |





| MOT #1          | 2006-04-25 13:00 |
|-----------------|------------------|
| MOT test number | 663816516170     |
| Result          | ✓ Passed         |





Tax & MOT check



CarCheck.co.uk





## Damage history

Check the damage history for this LOTUS. See if, where and when this LOTUS had damage and the car repair costs. We also check if this LOTUS was scrapped. Download the premium report <u>here</u> for the results.

| Damage 1 |         |
|----------|---------|
| Date     |         |
| Category | Lamp    |
| Туре     |         |
| Damage 2 | AMPL    |
|          | E Store |
| Date     | 1. E    |
| Category | amt     |
| Туре     |         |

#### Extra LOTUS salvage check

If this vehicle was seen at a salvage auction we offer: vehicle pictures, salvage location, retail value. Download the premium report <u>here</u> for more information.

More info  $\rightarrow$ 





## Owner history

For how long did the current and previous owner(s) have this LOTUS