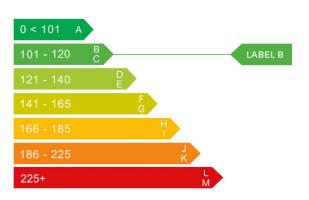

# Engine & fuel consumption

| Power                   | 101 BHP             |
|-------------------------|---------------------|
| Max. torque             | 123 Nm at 5.000 rpm |
| Engine capacity         | 1.498 cc            |
| Cylinders               | 4                   |
| Fuel type               | Hybrid / Electric   |
| Consumption city        | 52.3 mpg            |
| Consumption extra urban | 67.3 mpg            |
| Consumption combined    | 60.1 mpg            |
| CO2 emission            | 104 g/km            |
| CO2 label               | В                   |