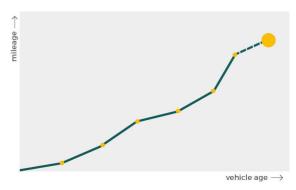

# Mileage check

| Odometer                   | In miles   |
|----------------------------|------------|
| Mileage registrations      | 19         |
| First mileage registration | 2006-07-21 |
| Last registration          | 2022-03-18 |
| Complete history           | See info   |

| Registration #2     2009-07-10     18.046 m       Registration #3     2010-07-07     22.159 m       Registration #4     2011-01-12     24.785 m       Registration #5     2012-01-24     27.579 m       Registration #6     2013-01-19     28.948 m       Registration #7     2014-01-20     30.415 m       Registration #8     2014-12-05     31.301 m       Registration #9     2016-01-11     35.545 m                                                                                                                                                                                                                                                                                                                                                                                                                                                                                                                                                                                                                                                                                                                                                                                                                                                                                                                                                                                                                                                                                                                                                                                                                                                                                                                                                                                                                                                                                                                                                                                                                                                         |                  |            |            |
|-------------------------------------------------------------------------------------------------------------------------------------------------------------------------------------------------------------------------------------------------------------------------------------------------------------------------------------------------------------------------------------------------------------------------------------------------------------------------------------------------------------------------------------------------------------------------------------------------------------------------------------------------------------------------------------------------------------------------------------------------------------------------------------------------------------------------------------------------------------------------------------------------------------------------------------------------------------------------------------------------------------------------------------------------------------------------------------------------------------------------------------------------------------------------------------------------------------------------------------------------------------------------------------------------------------------------------------------------------------------------------------------------------------------------------------------------------------------------------------------------------------------------------------------------------------------------------------------------------------------------------------------------------------------------------------------------------------------------------------------------------------------------------------------------------------------------------------------------------------------------------------------------------------------------------------------------------------------------------------------------------------------------------------------------------------------|------------------|------------|------------|
| Registration #3     2010-07-07     22.159 m       Registration #4     2011-01-12     24.785 m       Registration #5     2012-01-24     27.579 m       Registration #6     2013-01-19     28.948 m       Registration #6     2014-01-20     30.415 m       Registration #7     2014-01-20     30.415 m       Registration #8     2014-12-05     31.301 m       Registration #9     2016-01-11     35.545 m       Registration #10     2017-03-06     38.914 m       Registration #11     T     T       Registration #12     T     T       Registration #13     T     T       Registration #14     T     T       Registration #15     T     T       Registration #16     T     T       Registration #17     T     T       Registration #18     T     T                                                                                                                                                                                                                                                                                                                                                                                                                                                                                                                                                                                                                                                                                                                                                                                                                                                                                                                                                                                                                                                                                                                                                                                                                                                                                                              | Registration #1  | 2006-07-21 | 28 mi      |
| Registration #4     2011-01-12     24.785 m       Registration #5     2012-01-24     27.579 m       Registration #6     2013-01-19     28.948 m       Registration #7     2014-01-20     30.415 m       Registration #7     2014-01-20     30.415 m       Registration #8     2014-01-20     30.415 m       Registration #8     2016-01-11     35.545 m       Registration #10     2017-03-06     38.914 m       Registration #11     T     T       Registration #12     T     T       Registration #13     T     T       Registration #14     T     T       Registration #15     T     T       Registration #16     T     T       Registration #18     T     T                                                                                                                                                                                                                                                                                                                                                                                                                                                                                                                                                                                                                                                                                                                                                                                                                                                                                                                                                                                                                                                                                                                                                                                                                                                                                                                                                                                                   | Registration #2  | 2009-07-10 | 18.046 mi  |
| Registration #5     2012-01-24     27.579 m       Registration #6     2013-01-19     28.948 m       Registration #7     2014-01-20     30.415 m       Registration #8     2014-01-20     30.415 m       Registration #8     2014-12-05     31.301 m       Registration #9     2016-01-11     35.545 m       Registration #10     2017-03-06     38.914 m       Registration #11     T     T       Registration #12     T     T       Registration #13     T     T       Registration #14     T     T       Registration #15     T     T       Registration #16     T     T       Registration #17     T     T       Registration #18     T     T                                                                                                                                                                                                                                                                                                                                                                                                                                                                                                                                                                                                                                                                                                                                                                                                                                                                                                                                                                                                                                                                                                                                                                                                                                                                                                                                                                                                                  | Registration #3  | 2010-07-07 | 22.159 mi  |
| Registration #6     2013-01-19     28.948 mi       Registration #7     2014-01-20     30.415 mi       Registration #8     2014-12-05     31.301 mi       Registration #9     2016-01-11     35.545 mi       Registration #10     2017-03-06     38.914 mi       Registration #10     2017-03-06     38.914 mi       Registration #11     Image: Contract of the state of the                                                                                                                                                                                                                                                                                           | Registration #4  | 2011-01-12 | 24.785 mi  |
| Registration #7     2014-01-20     30.415 m       Registration #8     2014-12-05     31.301 m       Registration #9     2016-01-11     35.545 m       Registration #10     2017-03-06     38.914 m       Registration #11     Image: Constraint of the second sec                                                                                                                                                                                      | Registration #5  | 2012-01-24 | 27.579 mi  |
| Registration #8       2014-12-05       31.301 ml         Registration #9       2016-01-11       35.545 ml         Registration #10       2017-03-06       38.914 ml         Registration #11       2017-03-06       38.914 ml         Registration #11       2017-03-06       38.914 ml         Registration #11       2017-03-06       38.914 ml         Registration #12       2017       2017         Registration #13       2017       2017         Registration #14       2017       2017         Registration #15       2017       2017         Registration #16       2017       2017         Registration #17       2017       2017         Registration #18       2017       2017                                                                                                                                                                                                                                                                                                                                                                                                                                                                                                                                                                                                                                                                                                                                                                                                                                                                                                                                                                                                                                                                                                                                                                                                                                                                                                                                                                        | Registration #6  | 2013-01-19 | 28.948 mi  |
| Registration #92016-01-1135.545 mRegistration #102017-03-0638.914 mRegistration #112017-03-0638.914 mRegistration #122017-03-0638.914 mRegistration #132017-03-0638.914 mRegistration #142017-03-0638.914 mRegistration #152017-03-0638.914 mRegistration #162017-03-0638.914 mRegistration #172017-03-0638.914 mRegistration #182017-03-0638.914 m                                                                                                                                                                                                                                                                                                                                                                                                                                                                                                                                                                                                                                                                                                                                                                                                                                                                                                                                                                                                                                                                                                                                                                                                                                                                                                                                                                                                                                                                                                                                                                                                                                                                                                               | Registration #7  | 2014-01-20 | 30.415 mi  |
| Registration #102017-03-0638.914 millionRegistration #11Control of the second sec | Registration #8  | 2014-12-05 | 31.301 mi  |
| Registration #11Registration #12Registration #13Registration #14Registration #15Registration #16Registration #17Registration #18                                                                                                                                                                                                                                                                                                                                                                                                                                                                                                                                                                                                                                                                                                                                                                                                                                                                                                                                                                                                                                                                                                                                                                                                                                                                                                                                                                                                                                                                                                                                                                                                                                                                                                                                                                                                                                                                                                                                  | Registration #9  | 2016-01-11 | 35.545 mi  |
| Registration #12Registration #13Registration #14Registration #15Registration #16Registration #17Registration #18                                                                                                                                                                                                                                                                                                                                                                                                                                                                                                                                                                                                                                                                                                                                                                                                                                                                                                                                                                                                                                                                                                                                                                                                                                                                                                                                                                                                                                                                                                                                                                                                                                                                                                                                                                                                                                                                                                                                                  | Registration #10 | 2017-03-06 | 38.914 mi  |
| Registration #13       Registration #14       Registration #15       Registration #16       Registration #17       Registration #18                                                                                                                                                                                                                                                                                                                                                                                                                                                                                                                                                                                                                                                                                                                                                                                                                                                                                                                                                                                                                                                                                                                                                                                                                                                                                                                                                                                                                                                                                                                                                                                                                                                                                                                                                                                                                                                                                                                               | Registration #11 |            | 11.707 est |
| Registration #14<br>Registration #15<br>Registration #16<br>Registration #17<br>Registration #18                                                                                                                                                                                                                                                                                                                                                                                                                                                                                                                                                                                                                                                                                                                                                                                                                                                                                                                                                                                                                                                                                                                                                                                                                                                                                                                                                                                                                                                                                                                                                                                                                                                                                                                                                                                                                                                                                                                                                                  | Registration #12 |            | 11.777 esi |
| Registration #15       Registration #16       Registration #17       Registration #18                                                                                                                                                                                                                                                                                                                                                                                                                                                                                                                                                                                                                                                                                                                                                                                                                                                                                                                                                                                                                                                                                                                                                                                                                                                                                                                                                                                                                                                                                                                                                                                                                                                                                                                                                                                                                                                                                                                                                                             | Registration #13 |            | 11.707 est |
| Registration #16       Registration #17       Registration #18                                                                                                                                                                                                                                                                                                                                                                                                                                                                                                                                                                                                                                                                                                                                                                                                                                                                                                                                                                                                                                                                                                                                                                                                                                                                                                                                                                                                                                                                                                                                                                                                                                                                                                                                                                                                                                                                                                                                                                                                    | Registration #14 |            | 11.777 est |
| Registration #17   Registration #18                                                                                                                                                                                                                                                                                                                                                                                                                                                                                                                                                                                                                                                                                                                                                                                                                                                                                                                                                                                                                                                                                                                                                                                                                                                                                                                                                                                                                                                                                                                                                                                                                                                                                                                                                                                                                                                                                                                                                                                                                               | Registration #15 |            | 11.777 est |
| Registration #18                                                                                                                                                                                                                                                                                                                                                                                                                                                                                                                                                                                                                                                                                                                                                                                                                                                                                                                                                                                                                                                                                                                                                                                                                                                                                                                                                                                                                                                                                                                                                                                                                                                                                                                                                                                                                                                                                                                                                                                                                                                  | Registration #16 |            | 11.777 est |
|                                                                                                                                                                                                                                                                                                                                                                                                                                                                                                                                                                                                                                                                                                                                                                                                                                                                                                                                                                                                                                                                                                                                                                                                                                                                                                                                                                                                                                                                                                                                                                                                                                                                                                                                                                                                                                                                                                                                                                                                                                                                   | Registration #17 |            | 11.777 mi  |
| Registration #19                                                                                                                                                                                                                                                                                                                                                                                                                                                                                                                                                                                                                                                                                                                                                                                                                                                                                                                                                                                                                                                                                                                                                                                                                                                                                                                                                                                                                                                                                                                                                                                                                                                                                                                                                                                                                                                                                                                                                                                                                                                  | Registration #18 |            | 11.777 est |
|                                                                                                                                                                                                                                                                                                                                                                                                                                                                                                                                                                                                                                                                                                                                                                                                                                                                                                                                                                                                                                                                                                                                                                                                                                                                                                                                                                                                                                                                                                                                                                                                                                                                                                                                                                                                                                                                                                                                                                                                                                                                   | Registration #19 |            | 11.777 est |