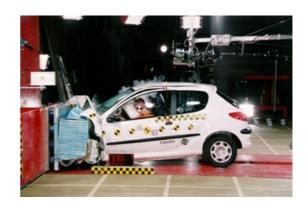

# Safety ratings

**NCAP** rating

Video

\*\*\*\* see crash video

| Dimensions & weight               |                       |
|-----------------------------------|-----------------------|
| Width                             | 1652 mm               |
| Height                            | 1433 mm               |
| Length                            | 3822 mm               |
| Wheel base                        | 2445 mm               |
| Kerb weight                       | 1025 kg               |
| Max. allowed weight               | 1450 kg               |
| Additional information            |                       |
| Fuel tank capacity                | 50 I                  |
| Fuel delivery                     | Multi-Point Injection |
| Number of doors                   | 3                     |
| Number of seats<br>CarCheck.co.uk | 5 page 13/13          |