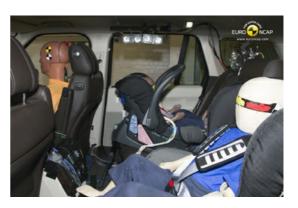

### Safety ratings

| NCAP rating    | ****            |
|----------------|-----------------|
| Adult          | 91%             |
| Children       | 84%             |
| Pedestrian     | 63%             |
| Safety systems | 86%             |
| Overall rating | 84%             |
| Video          | see crash video |