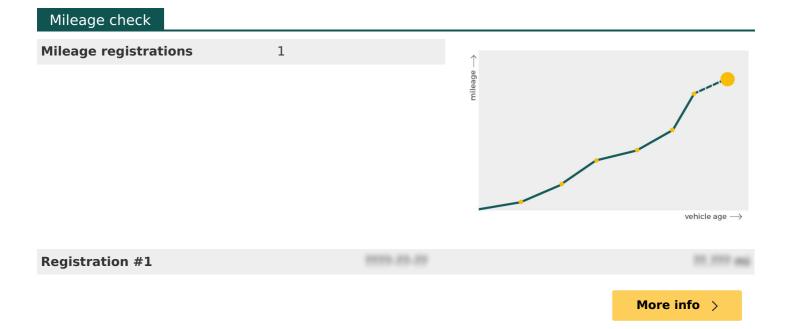

### Owner history

For how long did the current and previous owner(s) have this LAND ROVER? How many owners did this LAND ROVER have? Check it in the premium report and see all owner registrations. Download the full report <u>here</u>.

| and and a second s                                                                                                                                                                                                                                                                                                                                                                                                                                                                                                                                                                                                                                                                                                                                                                                                                                                                                                                                                                                                                                                                                                                                                                                                                                                                                                                                                                                                                           |             |
|--------------------------------------------------------------------------------------------------------------------------------------------------------------------------------------------------------------------------------------------------------------------------------------------------------------------------------------------------------------------------------------------------------------------------------------------------------------------------------------------------------------------------------------------------------------------------------------------------------------------------------------------------------------------------------------------------------------------------------------------------------------------------------------------------------------------------------------------------------------------------------------------------------------------------------------------------------------------------------------------------------------------------------------------------------------------------------------------------------------------------------------------------------------------------------------------------------------------------------------------------------------------------------------------------------------------------------------------------------------------------------------------------------------------------------------------------------------------------------------------------------------------------------------------------------------------------------------------------------------------------------------------------------------------------------------------------------------------------------------------------------------------------------------------------------------------------------------------------------------------------------------------------------------------------------------------------------------------------------------------------------------------------------------------------------------------------------------------------------------------------------|-------------|
| **********                                                                                                                                                                                                                                                                                                                                                                                                                                                                                                                                                                                                                                                                                                                                                                                                                                                                                                                                                                                                                                                                                                                                                                                                                                                                                                                                                                                                                                                                                                                                                                                                                                                                                                                                                                                                                                                                                                                                                                                                                                                                                                                     |             |
| And a second s                                                                                                                                                                                                                                                                                                                                                                                                                                                                                                                                                                                                                                                                                                                                                                                                                                                                                                                                                                                                                                                                                                                                |             |
| NUMBER OF TAXABLE PARTY |             |
| ***********                                                                                                                                                                                                                                                                                                                                                                                                                                                                                                                                                                                                                                                                                                                                                                                                                                                                                                                                                                                                                                                                                                                                                                                                                                                                                                                                                                                                                                                                                                                                                                                                                                                                                                                                                                                                                                                                                                                                                                                                                                                                                                                    |             |
| NUMBER OF TAXABLE PARTY |             |
|                                                                                                                                                                                                                                                                                                                                                                                                                                                                                                                                                                                                                                                                                                                                                                                                                                                                                                                                                                                                                                                                                                                                                                                                                                                                                                                                                                                                                                                                                                                                                                                                                                                                                                                                                                                                                                                                                                                                                                                                                                                                                                                                | More info > |
|                                                                                                                                                                                                                                                                                                                                                                                                                                                                                                                                                                                                                                                                                                                                                                                                                                                                                                                                                                                                                                                                                                                                                                                                                                                                                                                                                                                                                                                                                                                                                                                                                                                                                                                                                                                                                                                                                                                                                                                                                                                                                                                                |             |
| Plate changes                                                                                                                                                                                                                                                                                                                                                                                                                                                                                                                                                                                                                                                                                                                                                                                                                                                                                                                                                                                                                                                                                                                                                                                                                                                                                                                                                                                                                                                                                                                                                                                                                                                                                                                                                                                                                                                                                                                                                                                                                                                                                                                  |             |
| See in this check if this LAND ROVER had different number plates.                                                                                                                                                                                                                                                                                                                                                                                                                                                                                                                                                                                                                                                                                                                                                                                                                                                                                                                                                                                                                                                                                                                                                                                                                                                                                                                                                                                                                                                                                                                                                                                                                                                                                                                                                                                                                                                                                                                                                                                                                                                              |             |