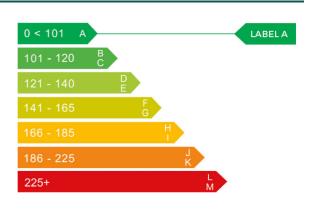

# Engine & fuel consumption

| Power                   | 118 BHP             |
|-------------------------|---------------------|
| Max. torque             | 280 Nm at 1.500 rpm |
| Engine capacity         | 1.969 сс            |
| Cylinders               | 4                   |
| Fuel type               | Diesel              |
| Consumption city        | 67.3 mpg            |
| Consumption extra urban | 83.1 mpg            |
| Consumption combined    | 76.4 mpg            |
| CO2 emission            | 96 g/km             |
| CO2 label               | Α                   |