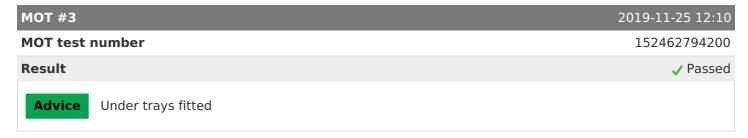

| MOT #4   |                                                                              | 2020-11-25 14:15 |
|----------|------------------------------------------------------------------------------|------------------|
| MOT test | number                                                                       | 132103096173     |
| Result   |                                                                              | ✓ Passed         |
| Advice   | Nearside Rear Tyre worn close to legal limit/worn on edge on 3mm (5.2.3 (e)) |                  |
| Advice   | Under trays fitted                                                           |                  |