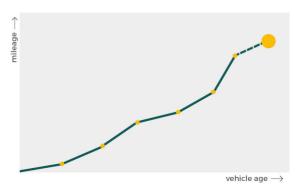

# Mileage check

| Odometer                   | In miles   |
|----------------------------|------------|
| Mileage registrations      | 23         |
| First mileage registration | 2005-03-01 |
| Last registration          | 2023-07-18 |
| Complete history           | See info   |

| Registration #2       2008-02-18       17.313 mi         Registration #3       2009-02-18       22.231 mi         Registration #4       2010-02-18       26.283 mi         Registration #5       2011-03-15       33.068 mi         Registration #6       2012-02-28       39.699 mi         Registration #7       2012-02-28       39.699 mi         Registration #8       2013-02-13       48.239 mi         Registration #9       2013-02-22       48.383 mi         Registration #10       2014-03-10       52.314 mi         Registration #11       2015-03-06       55.706 mi                                                                                                                                                                                                                                                                                                                                                                                                                                                                                                                                                                                                                                                                                                                                                                                                                                                                                                                                                                                                                                                                                                                                                                                                                                                                                                                                                                                                                                                                               |                  |            |            |
|-------------------------------------------------------------------------------------------------------------------------------------------------------------------------------------------------------------------------------------------------------------------------------------------------------------------------------------------------------------------------------------------------------------------------------------------------------------------------------------------------------------------------------------------------------------------------------------------------------------------------------------------------------------------------------------------------------------------------------------------------------------------------------------------------------------------------------------------------------------------------------------------------------------------------------------------------------------------------------------------------------------------------------------------------------------------------------------------------------------------------------------------------------------------------------------------------------------------------------------------------------------------------------------------------------------------------------------------------------------------------------------------------------------------------------------------------------------------------------------------------------------------------------------------------------------------------------------------------------------------------------------------------------------------------------------------------------------------------------------------------------------------------------------------------------------------------------------------------------------------------------------------------------------------------------------------------------------------------------------------------------------------------------------------------------------------|------------------|------------|------------|
| Registration #3       2009-02-18       22.231 million         Registration #4       2010-02-18       26.283 million         Registration #5       2011-03-15       33.068 million         Registration #6       2012-02-28       39.699 million         Registration #7       2012-02-28       39.699 million         Registration #7       2012-02-28       39.699 million         Registration #7       2012-02-28       39.699 million         Registration #8       2013-02-13       48.239 million         Registration #10       2014-03-10       52.314 million         Registration #10       2014-03-10       52.314 million         Registration #10       2016-03-06       55.706 million         Registration #11       2015-03-06       55.706 million         Registration #13       Image: Stration #13       Image: Stration #13         Registration #14       Image: Stration #14       Image: Stration #15         Registration #16       Image: Stration #16       Image: Stration #17         Registration #19       Image: Stration #19       Image: Stration #10         Registration #20       Image: Stration #20       Image: Stration #20       Image: Stration #20         Registration #22       Image: Stration #20       Image: Stration #20       <                                                                                                                                                                                                                                                                                                                                                                                                                                                                                                                                                                                                                                                                                                                                                                               | Registration #1  | 2005-03-01 | 12 mi      |
| Registration #4       2010-02-18       26.283 million         Registration #5       2011-03-15       33.068 million         Registration #6       2012-02-28       39.699 million         Registration #7       2012-02-28       39.699 million         Registration #7       2012-02-28       39.699 million         Registration #7       2012-02-28       39.699 million         Registration #8       2013-02-13       48.239 million         Registration #9       2013-02-22       48.383 million         Registration #10       2014-03-10       52.314 million         Registration #10       2016-03-06       55.706 million         Registration #11       2016-03-08       63.835 million         Registration #12       2016-03-08       63.835 million         Registration #14       Image: Stration #13       Image: Stration #14         Registration #15       Image: Stration #16       Image: Stration #17         Registration #18       Image: Stration #19       Image: Stration #10         Registration #19       Image: Stration #20       Image: Stration #20         Registration #21       Image: Stration #22       Image: Stration #22                                                                                                                                                                                                                                                                                                                                                                                                                                                                                                                                                                                                                                                                                                                                                                                                                                                                                              | Registration #2  | 2008-02-18 | 17.313 mi  |
| Registration #5       2011-03-15       33.068 mi         Registration #6       2012-02-28       39.699 mi         Registration #7       2012-02-28       39.699 mi         Registration #7       2013-02-13       48.239 mi         Registration #8       2013-02-22       48.383 mi         Registration #10       2014-03-10       52.314 mi         Registration #11       2015-03-06       55.706 mi         Registration #12       2016-03-08       63.835 mi         Registration #13       Image: Control Contr                                                                                                                                                                                                                                                                                                                                            | Registration #3  | 2009-02-18 | 22.231 mi  |
| Registration #6       2012-02-28       39.699 mi         Registration #7       2012-02-28       39.699 mi         Registration #8       2013-02-13       48.239 mi         Registration #8       2013-02-22       48.383 mi         Registration #10       2014-03-10       52.314 mi         Registration #10       2015-03-06       55.706 mi         Registration #11       2016-03-08       63.835 mi         Registration #12       2016-03-08       63.835 mi         Registration #13       Image: Comparison of the state of the st                                                                                                                                                                                                                                                                                                                                            | Registration #4  | 2010-02-18 | 26.283 mi  |
| Registration #7       2012-02-28       39.699 mi         Registration #8       2013-02-13       48.239 mi         Registration #9       2013-02-22       48.383 mi         Registration #10       2014-03-10       52.314 mi         Registration #11       2015-03-06       55.706 mi         Registration #12       2016-03-08       63.835 mi         Registration #13       2015-03-06       55.706 mi         Registration #14       2015-03-08       63.835 mi         Registration #15       2016-03-08       63.835 mi         Registration #14       2015-03-08       63.835 mi         Registration #14       2015-03-08       63.835 mi         Registration #14       2015-03-08       63.835 mi         Registration #15       2016-03-08       63.835 mi         Registration #16       2016-03-08       63.835 mi         Registration #17       2016-03-08       63.835 mi         Registration #18       2016-03-08       2016-03-08         Registration #19       2016-03-08       2016-03-08         Registration #20       2016-03-08       2016-03-08         Registration #21       2016-03-08       2016-03-08         Registration #21       2016-03-08       2016-03-08                                                                                                                                                                                                                                                                                                                                                                                                                                                                                                                                                                                                                                                                                                                                                                                                                                                                 | Registration #5  | 2011-03-15 | 33.068 mi  |
| Registration #8       2013-02-13       48.239 mi         Registration #9       2013-02-22       48.383 mi         Registration #10       2014-03-10       52.314 mi         Registration #11       2015-03-06       55.706 mi         Registration #12       2016-03-08       63.835 mi         Registration #12       2016-03-08       63.835 mi         Registration #13       Image: Stration #14       Image: Stration #14         Registration #14       Image: Stration #15       Image: Stration #16         Registration #16       Image: Stration #16       Image: Stration #16         Registration #17       Image: Stration #17       Image: Stration #18         Registration #19       Image: Stration #19       Image: Stration #16         Registration #20       Image: Stration #21       Image: Stration #22                                                                                                                                                                                                                                                                                                                                                                                                                                                                                                                                                                                                                                                                                                                                                                                                                                                                                                                                                                                                                                                                                                                                                                                                                                   | Registration #6  | 2012-02-28 | 39.699 mi  |
| Registration #9       2013-02-22       48.383 mi         Registration #10       2014-03-10       52.314 mi         Registration #11       2015-03-06       55.706 mi         Registration #12       2016-03-08       63.835 mi         Registration #13       2016-03-08       63.835 mi         Registration #14       1       1         Registration #15       1       1         Registration #16       1       1         Registration #17       1       1       1         Registration #18       1       1       1       1         Registration #19       1       1       1       1       1       1       1       1       1       1       1       1       1       1       1       1       1       1       1       1       1       1       1       1       1       1       1       1       1       1       1       1       1       1       1       1       1       1       1       1       1       1       1       1       1       1       1       1       1       1       1       1       1       1       1       1       1       1       1                                                                                                                                                                                                                                                                                                                                                                                                                                                                                                                                                                                                                                                                                                                                                                                                                                                                                                                                                                                                                    | Registration #7  | 2012-02-28 | 39.699 mi  |
| Registration #10       2014-03-10       52.314 mi         Registration #11       2015-03-06       55.706 mi         Registration #12       2016-03-08       63.835 mi         Registration #13       Image: Stration #14       Image: Stration #14         Registration #14       Image: Stration #15       Image: Stration #16         Registration #16       Image: Stration #16       Image: Stration #16         Registration #18       Image: Stration #16       Image: Stration #16         Registration #19       Image: Stration #16       Image: Stration #16         Registration #19       Image: Stration #16       Image: Stration #16         Registration #17       Image: Stration #16       Image: Stration #16         Registration #17       Image: Stration #16       Image: Stration #16         Registration #18       Image: Stration #16       Image: Stration #16         Registration #20       Image: Stration #20       Image: Stration #20         Registration #21       Image: Stration #22       Image: Stration #21                                                                                                                                                                                                                                                                                                                                                                                                                                                                                                                                                                                                                                                                                                                                                                                                                                                                                                                                                                                                              | Registration #8  | 2013-02-13 | 48.239 mi  |
| Registration #112015-03-0655.706 miRegistration #122016-03-0863.835 miRegistration #13Control63.835 miRegistration #14Control63.835 miRegistration #15Control63.835 miRegistration #16Control63.835 miRegistration #17Control63.835 miRegistration #18Control63.835 miRegistration #19Control63.835 miRegistration #20Control63.835 miRegistration #21Control63.835 miRegistration #22Control63.835 mi                                                                                                                                                                                                                                                                                                                                                                                                                                                                                                                                                                                                                                                                                                                                                                                                                                                                                                                                                                                                                                                                                                                                                                                                                                                                                                                                                                                                                                                                                                                                                                                                                                                            | Registration #9  | 2013-02-22 | 48.383 mi  |
| Registration #122016-03-0863.835 miRegistration #13Constraint of the second secon | Registration #10 | 2014-03-10 | 52.314 mi  |
| Registration #13Registration #14Registration #15Registration #16Registration #17Registration #18Registration #19Registration #20Registration #21Registration #22                                                                                                                                                                                                                                                                                                                                                                                                                                                                                                                                                                                                                                                                                                                                                                                                                                                                                                                                                                                                                                                                                                                                                                                                                                                                                                                                                                                                                                                                                                                                                                                                                                                                                                                                                                                                                                                                                                  | Registration #11 | 2015-03-06 | 55.706 mi  |
| Registration #14Registration #15Registration #16Registration #17Registration #18Registration #19Registration #20Registration #21Registration #22                                                                                                                                                                                                                                                                                                                                                                                                                                                                                                                                                                                                                                                                                                                                                                                                                                                                                                                                                                                                                                                                                                                                                                                                                                                                                                                                                                                                                                                                                                                                                                                                                                                                                                                                                                                                                                                                                                                  | Registration #12 | 2016-03-08 | 63.835 mi  |
| Registration #15Registration #16Registration #17Registration #18Registration #19Registration #20Registration #21Registration #22                                                                                                                                                                                                                                                                                                                                                                                                                                                                                                                                                                                                                                                                                                                                                                                                                                                                                                                                                                                                                                                                                                                                                                                                                                                                                                                                                                                                                                                                                                                                                                                                                                                                                                                                                                                                                                                                                                                                  | Registration #13 |            | 11.117 esi |
| Registration #16   Registration #17   Registration #18   Registration #19   Registration #20   Registration #21   Registration #22                                                                                                                                                                                                                                                                                                                                                                                                                                                                                                                                                                                                                                                                                                                                                                                                                                                                                                                                                                                                                                                                                                                                                                                                                                                                                                                                                                                                                                                                                                                                                                                                                                                                                                                                                                                                                                                                                                                                | Registration #14 |            | 11.777 esi |
| Registration #17         Registration #18         Registration #19         Registration #20         Registration #21         Registration #22                                                                                                                                                                                                                                                                                                                                                                                                                                                                                                                                                                                                                                                                                                                                                                                                                                                                                                                                                                                                                                                                                                                                                                                                                                                                                                                                                                                                                                                                                                                                                                                                                                                                                                                                                                                                                                                                                                                     | Registration #15 |            | 11.222 esi |
| Registration #18<br>Registration #19<br>Registration #20<br>Registration #21<br>Registration #22                                                                                                                                                                                                                                                                                                                                                                                                                                                                                                                                                                                                                                                                                                                                                                                                                                                                                                                                                                                                                                                                                                                                                                                                                                                                                                                                                                                                                                                                                                                                                                                                                                                                                                                                                                                                                                                                                                                                                                  | Registration #16 |            | 11.777 esi |
| Registration #19         Registration #20         Registration #21         Registration #22                                                                                                                                                                                                                                                                                                                                                                                                                                                                                                                                                                                                                                                                                                                                                                                                                                                                                                                                                                                                                                                                                                                                                                                                                                                                                                                                                                                                                                                                                                                                                                                                                                                                                                                                                                                                                                                                                                                                                                       | Registration #17 |            | 11.117 esi |
| Registration #20<br>Registration #21<br>Registration #22                                                                                                                                                                                                                                                                                                                                                                                                                                                                                                                                                                                                                                                                                                                                                                                                                                                                                                                                                                                                                                                                                                                                                                                                                                                                                                                                                                                                                                                                                                                                                                                                                                                                                                                                                                                                                                                                                                                                                                                                          | Registration #18 |            | 11.117 esi |
| Registration #21       Registration #22                                                                                                                                                                                                                                                                                                                                                                                                                                                                                                                                                                                                                                                                                                                                                                                                                                                                                                                                                                                                                                                                                                                                                                                                                                                                                                                                                                                                                                                                                                                                                                                                                                                                                                                                                                                                                                                                                                                                                                                                                           | Registration #19 |            | 11.222 esi |
| Registration #22                                                                                                                                                                                                                                                                                                                                                                                                                                                                                                                                                                                                                                                                                                                                                                                                                                                                                                                                                                                                                                                                                                                                                                                                                                                                                                                                                                                                                                                                                                                                                                                                                                                                                                                                                                                                                                                                                                                                                                                                                                                  | Registration #20 |            | 11.317 esi |
|                                                                                                                                                                                                                                                                                                                                                                                                                                                                                                                                                                                                                                                                                                                                                                                                                                                                                                                                                                                                                                                                                                                                                                                                                                                                                                                                                                                                                                                                                                                                                                                                                                                                                                                                                                                                                                                                                                                                                                                                                                                                   | Registration #21 |            | 11.117 esi |
| Registration #23                                                                                                                                                                                                                                                                                                                                                                                                                                                                                                                                                                                                                                                                                                                                                                                                                                                                                                                                                                                                                                                                                                                                                                                                                                                                                                                                                                                                                                                                                                                                                                                                                                                                                                                                                                                                                                                                                                                                                                                                                                                  | Registration #22 |            | 11.117 esi |
|                                                                                                                                                                                                                                                                                                                                                                                                                                                                                                                                                                                                                                                                                                                                                                                                                                                                                                                                                                                                                                                                                                                                                                                                                                                                                                                                                                                                                                                                                                                                                                                                                                                                                                                                                                                                                                                                                                                                                                                                                                                                   | Registration #23 |            | 11.277 est |