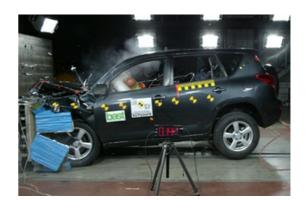

# Safety ratings

**NCAP** rating

Video

\*\*\*\* see crash video

| Dimensions & weight               |                  |
|-----------------------------------|------------------|
| Width                             | 1785 mm          |
| Height                            | 1710 mm          |
| Length                            | 4260 mm          |
| Wheel base                        | 2490 mm          |
| Kerb weight                       | 1490 kg          |
| Max. allowed weight               | 1930 kg          |
| Additional information            |                  |
| Fuel tank capacity                | 57               |
| Fuel delivery                     | Direct Injection |
| Number of doors                   | 5                |
| Number of seats<br>CarCheck.co.uk | 5 page 15/15     |