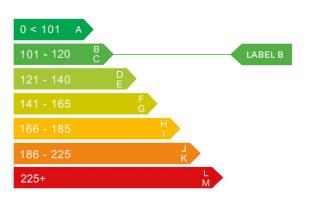

### Engine & fuel consumption

| Power                   | 68 BHP              |
|-------------------------|---------------------|
| Max. torque             | 109 Nm at 2.600 rpm |
| Engine capacity         | 1.199 cc            |
| Cylinders               | 3                   |
| Fuel type               | Petrol              |
| Consumption city        | 49.6 mpg            |
| Consumption extra urban | 68.9 mpg            |
| Consumption combined    | 60.1 mpg            |
| CO2 emission            | 108 g/km            |
| CO2 label               | В                   |