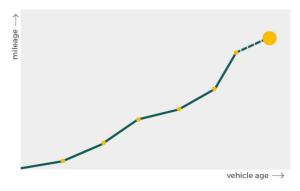

## Mileage check

| Odometer                   | In miles   |
|----------------------------|------------|
| Mileage registrations      | 8          |
| First mileage registration | 2018-03-29 |
| Last registration          | 2023-08-16 |
| Complete history           | See info   |

| Registration #1 | 2018-03-29 | 17 mi      |
|-----------------|------------|------------|
| Registration #2 | 2021-03-22 | 19.246 mi  |
| Registration #3 |            | 11.777 esi |
| Registration #4 | 2021-08-25 | 19.463 mi  |
| Registration #5 |            | 11.777 esi |
| Registration #6 |            | 11.117 esi |
| Registration #7 |            | 11.777 esi |
| Registration #8 |            | 10.000 est |