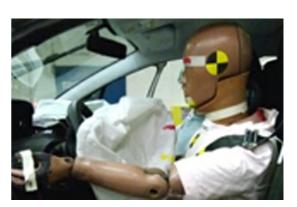

# Safety ratings

| NCAP rating    | ****            |
|----------------|-----------------|
| Adult          | 88%             |
| Children       | 78%             |
| Pedestrian     | 61%             |
| Safety systems | 83%             |
| Overall rating | 80%             |
| Video          | see crash video |