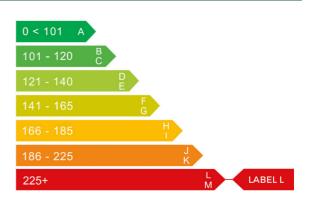

# Engine & fuel consumption

| Power                   | 188 BHP             |
|-------------------------|---------------------|
| Max. torque             | 440 Nm at 2.800 rpm |
| Engine capacity         | 2.987 сс            |
| Cylinders               | 6                   |
| Fuel type               | Diesel              |
| Consumption city        | 21.9 mpg            |
| Consumption extra urban | 35.3 mpg            |
| Consumption combined    | 28.8 mpg            |
| CO2 emission            | 249 g/km            |
| CO2 label               | L                   |