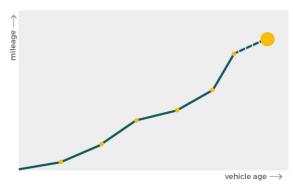

# Mileage check

| Odometer                   | In miles   |
|----------------------------|------------|
| Mileage registrations      | 18         |
| First mileage registration | 2007-09-11 |
| Last registration          | 2022-10-31 |
| Complete history           | See info   |

| Registration #1  | 2007-09-11 | 28 mi      |
|------------------|------------|------------|
| Registration #2  | 2010-09-06 | 27.972 mi  |
| Registration #3  | 2011-11-29 | 36.082 mi  |
| Registration #4  | 2012-11-27 | 41.398 mi  |
| Registration #5  | 2014-01-04 | 46.610 mi  |
| Registration #6  | 2014-12-03 | 49.793 mi  |
| Registration #7  | 2016-01-07 | 64.162 mi  |
| Registration #8  | 2016-12-23 | 68.792 mi  |
| Registration #9  | 2016-12-23 | 68.792 mi  |
| Registration #10 |            | 11.777 esi |
| Registration #11 |            | 11.777 mi  |
| Registration #12 |            | 11.777 est |
| Registration #13 |            | 11.777 mi  |
| Registration #14 |            | 11.777 est |
| Registration #15 |            | 11.777 mi  |
| Registration #16 |            | 11.777 est |
| Registration #17 |            | 11.777 mi  |
| Registration #18 |            | 11.117 esi |