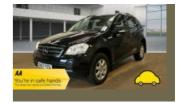

### General information

| Make                | MERCEDES          |
|---------------------|-------------------|
| Model               | ML ML 280 CDI SE  |
| Colour              | Black             |
| Year of manufacture | 2007              |
| Top speed           | 127 mph           |
| 0 - 60 mph          | 9.8 seconds       |
| Gearbox             | 7 speed automatic |