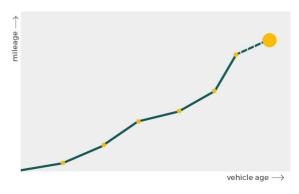

# Mileage check

| Odometer                   | In miles   |
|----------------------------|------------|
| Mileage registrations      | 9          |
| First mileage registration | 2017-03-01 |
| Last registration          | 2023-09-14 |
| Complete history           | See info   |

| Registration #1 | 2017-03-01 | 7 mi       |
|-----------------|------------|------------|
| Registration #2 | 2020-02-11 | 31.631 mi  |
| Registration #3 | 2021-02-15 | 37.627 mi  |
| Registration #4 |            | 11.777 esi |
| Registration #5 |            | 11.777 mi  |
| Registration #6 |            | 11.777 est |
| Registration #7 |            | 11.777 mi  |
| Registration #8 |            | 11.777 esi |
| Registration #9 |            | 11.777 mi  |