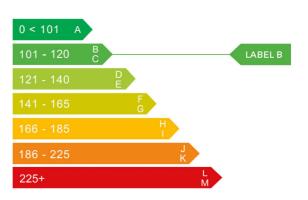

### Engine & fuel consumption

| Power                   | 134 BHP             |
|-------------------------|---------------------|
| Max. torque             | 280 Nm at 3.000 rpm |
| Engine capacity         | 1.582 cc            |
| Cylinders               | 4                   |
| Fuel type               | Diesel              |
| Consumption city        | 64.2 mpg            |
| Consumption extra urban | 78.5 mpg            |
| Consumption combined    | 72.4 mpg            |
| CO2 emission            | 102 g/km            |
| CO2 label               | В                   |