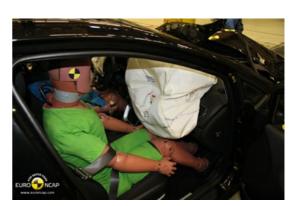

# Safety ratings

| NCAP rating    | ****            |
|----------------|-----------------|
| Adult          | 89%             |
| Children       | 88%             |
| Pedestrian     | 61%             |
| Safety systems | 86%             |
| Overall rating | 83%             |
| Video          | see crash video |