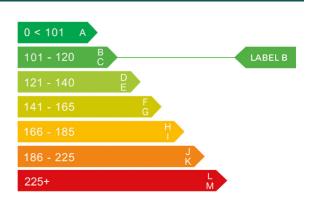

### Engine & fuel consumption

| Power                   | 89 BHP              |
|-------------------------|---------------------|
| Max. torque             | 140 Nm at 2.250 rpm |
| Engine capacity         | 898 cc              |
| Cylinders               | 3                   |
| Fuel type               | Petrol              |
| Consumption city        | 50.4 mpg            |
| Consumption extra urban | 76.4 mpg            |
| Consumption combined    | 64.2 mpg            |
| CO2 emission            | 104 g/km            |
| CO2 label               | В                   |