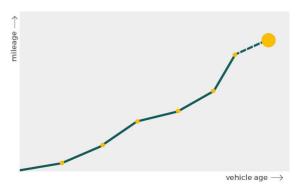

# Mileage check

| Odometer                   | In miles        |
|----------------------------|-----------------|
| Mileage registrations      | 24              |
| First mileage registration | 2005-09-27      |
| Last registration          | 2023-10-02      |
| Complete history           | <u>See info</u> |

| Registration #1                                                                                                      | 2005-09-27 | 18 mi                                                                                                        |
|----------------------------------------------------------------------------------------------------------------------|------------|--------------------------------------------------------------------------------------------------------------|
| Registration #2                                                                                                      | 2008-09-12 | 28.750 mi                                                                                                    |
| Registration #3                                                                                                      | 2009-09-25 | 36.909 mi                                                                                                    |
| Registration #4                                                                                                      | 2010-09-10 | 43.768 mi                                                                                                    |
| Registration #5                                                                                                      | 2011-09-24 | 51.283 mi                                                                                                    |
| Registration #6                                                                                                      | 2012-09-05 | 58.141 mi                                                                                                    |
| Registration #7                                                                                                      | 2013-09-09 | 65.508 mi                                                                                                    |
| Registration #8                                                                                                      | 2014-09-10 | 71.663 mi                                                                                                    |
| Registration #9                                                                                                      | 2015-08-28 | 76.499 mi                                                                                                    |
| Registration #10                                                                                                     | 2016-09-07 | 82.047 mi                                                                                                    |
| Registration #11                                                                                                     | 2016-09-15 | 82.169 mi                                                                                                    |
| Registration #12                                                                                                     | 2017-08-29 | 88.643 mi                                                                                                    |
| Registration #13                                                                                                     |            | 11.777 esi                                                                                                   |
| Registration #14                                                                                                     |            | 11.777 esi                                                                                                   |
| Registration #15                                                                                                     |            | 10.200 est                                                                                                   |
|                                                                                                                      |            |                                                                                                              |
| Registration #16                                                                                                     |            | 11.777 est                                                                                                   |
| Registration #16<br>Registration #17                                                                                 |            | 11.117 est<br>11.117 est                                                                                     |
|                                                                                                                      |            | 0                                                                                                            |
| Registration #17                                                                                                     |            | 00.000 em                                                                                                    |
| Registration #17<br>Registration #18                                                                                 |            | 00.000 em<br>00.000 em<br>00.000 em<br>00.000 em<br>00.000 em                                                |
| Registration #17<br>Registration #18<br>Registration #19                                                             |            | 10.000 est<br>10.000 est<br>10.000 est<br>10.000 est<br>10.000 est<br>10.000 est                             |
| Registration #17<br>Registration #18<br>Registration #19<br>Registration #20                                         |            | 00.000 est<br>00.000 est<br>00.000 est<br>00.000 est<br>00.000 est<br>00.000 est<br>00.000 est               |
| Registration #17<br>Registration #18<br>Registration #19<br>Registration #20<br>Registration #21                     |            | 00.000 est<br>00.000 est<br>00.000 est<br>00.000 est<br>00.000 est<br>00.000 est<br>00.000 est<br>00.000 est |
| Registration #17<br>Registration #18<br>Registration #19<br>Registration #20<br>Registration #21<br>Registration #22 |            | 0.777 es<br>0.777 es<br>0.777 es<br>0.777 es<br>0.777 es<br>0.777 es<br>0.777 es                             |