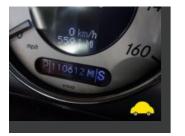

# Mileage check

| Odometer                   | In miles        |
|----------------------------|-----------------|
| Mileage registrations      | 24              |
| First mileage registration | 2005-09-27      |
| Last registration          | 2023-10-02      |
| Complete history           | <u>See info</u> |