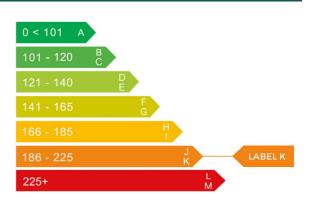

# Engine & fuel consumption

| Power                   | 161 BHP             |
|-------------------------|---------------------|
| Max. torque             | 240 Nm at 4.000 rpm |
| Engine capacity         | 1.796 cc            |
| Cylinders               | 4                   |
| Fuel type               | Petrol              |
| Consumption city        | 22.4 mpg            |
| Consumption extra urban | 43.5 mpg            |
| Consumption combined    | 32.5 mpg            |
| CO2 emission            | 207 g/km            |
| CO2 label               | К                   |

# Tax calculation

| Vehicle class                           | 48         |
|-----------------------------------------|------------|
| Band                                    | К          |
| Single payment (12 months)              | £ 395,00,- |
| Single six month payment                | £ 217,25,- |
| Total payable by 12 monthly instalments | £ 414,75,- |