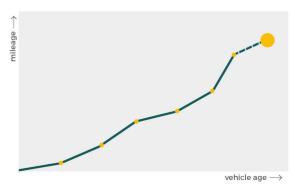

## Mileage check

| Odometer                   | In miles   |
|----------------------------|------------|
| Mileage registrations      | 20         |
| First mileage registration | 2005-03-02 |
| Last registration          | 2022-11-02 |
| Complete history           | See info   |

| Registration #1  | 2005-03-02 | 25 mi      |
|------------------|------------|------------|
| Registration #2  | 2008-05-01 | 31.063 mi  |
| Registration #3  | 2009-04-25 | 42.638 mi  |
| Registration #4  | 2010-04-28 | 51.281 mi  |
| Registration #5  | 2011-04-23 | 54.446 mi  |
| Registration #6  | 2012-05-01 | 57.318 mi  |
| Registration #7  | 2013-04-24 | 60.471 mi  |
| Registration #8  | 2014-04-25 | 64.052 mi  |
| Registration #9  | 2015-04-27 | 67.197 mi  |
| Registration #10 | 2016-04-27 | 70.146 mi  |
| Registration #11 |            | 11.777 est |
| Registration #12 |            | 11.777 est |
| Registration #13 |            | 11.777 esi |
| Registration #14 |            | 11.777 esi |
| Registration #15 |            | 11.777 mi  |
| Registration #16 |            | 11.777 esi |
| Registration #17 |            | 11.777 mi  |
| Registration #18 |            | 01.707 mi  |
| Registration #19 |            | 11.777 mi  |
| Registration #20 |            | 11.117 mi  |