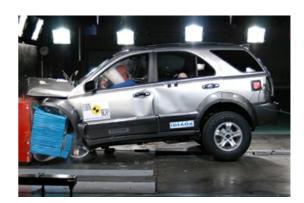

# Safety ratings

**NCAP** rating

Video

\*\*\*\* see crash video

| Dimensions & weight               |                  |
|-----------------------------------|------------------|
| Width                             | 1885 mm          |
| Height                            | 1805 mm          |
| Length                            | 4590 mm          |
| Wheel base                        | 2710 mm          |
| Kerb weight                       | 2079 kg          |
| Max. allowed weight               | 2600 kg          |
| Additional information            |                  |
| Fuel tank capacity                | 80               |
| Fuel delivery                     | Direct Injection |
| Number of doors                   | 5                |
| Number of seats<br>CarCheck.co.uk | 5 page 16/16     |