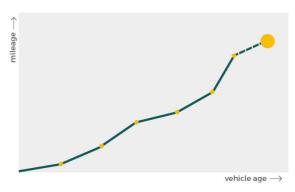

# Mileage check

| Odometer                   | In miles   |
|----------------------------|------------|
| Mileage registrations      | 22         |
| First mileage registration | 2006-05-30 |
| Last registration          | 2023-12-18 |
| Complete history           | See info   |

| Registration #1  | 2006-05-30 | 8 mi       |
|------------------|------------|------------|
| Registration #2  | 2009-07-16 | 5.518 mi   |
| Registration #3  | 2010-09-15 | 5.748 mi   |
| Registration #4  | 2011-08-16 | 6.767 mi   |
| Registration #5  | 2012-05-03 | 8.021 mi   |
| Registration #6  | 2013-05-10 | 9.608 mi   |
| Registration #7  | 2013-12-10 | 12.078 mi  |
| Registration #8  | 2014-11-26 | 16.138 mi  |
| Registration #9  | 2015-11-24 | 19.988 mi  |
| Registration #10 | 2016-11-21 | 23.376 mi  |
| Registration #11 | 2016-11-22 | 23.376 mi  |
| Registration #12 |            | 11.777 esi |
| Registration #13 |            | 11.777 mi  |
| Registration #14 |            | 11.777 esi |
| Registration #15 |            | 11.777 mi  |
| Registration #16 |            | 11.777 esi |
| Registration #17 |            | 11.777 mi  |
| Registration #18 |            | 11.777 esi |
| Registration #19 |            | 11.777 mi  |
| Registration #20 |            | 11.777 est |
| Registration #21 |            | 11.777 mi  |
| Registration #22 |            | 11.777 est |
|                  |            |            |