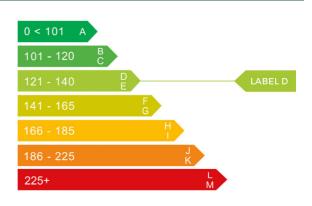

### Engine & fuel consumption

| Power                   | 192 BHP             |
|-------------------------|---------------------|
| Max. torque             | 280 Nm at 1.250 rpm |
| Engine capacity         | 1.998 сс            |
| Cylinders               | 4                   |
| Fuel type               | Petrol              |
| Consumption city        | 41.5 mpg            |
| Consumption extra urban | 64.2 mpg            |
| Consumption combined    | 54.3 mpg            |
| CO2 emission            | 126 g/km            |
| CO2 label               | D                   |