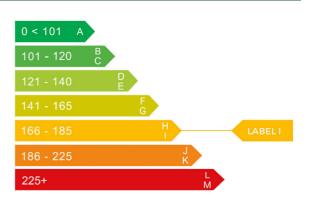

# Engine & fuel consumption

| Power                   | 168 BHP             |
|-------------------------|---------------------|
| Max. torque             | 400 Nm at 2.000 rpm |
| Engine capacity         | 2.148 сс            |
| Cylinders               | 4                   |
| Fuel type               | Diesel              |
| Consumption city        | 30.7 mpg            |
| Consumption extra urban | 53.3 mpg            |
| Consumption combined    | 42.2 mpg            |
| CO2 emission            | 177 g/km            |
| CO2 label               | I                   |