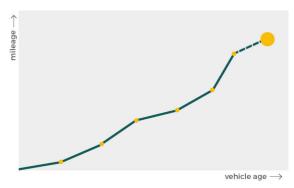

# Mileage check

| Odometer                   | In miles   |
|----------------------------|------------|
| Mileage registrations      | 15         |
| First mileage registration | 2009-03-13 |
| Last registration          | 2023-11-08 |
| Complete history           | See info   |

| Registration #1  | 2009-03-13 | 19 mi      |
|------------------|------------|------------|
| Registration #2  | 2013-01-15 | 58.011 mi  |
| Registration #3  | 2014-03-05 | 82.730 mi  |
| Registration #4  | 2015-03-02 | 91.213 mi  |
| Registration #5  | 2016-02-24 | 98.440 mi  |
| Registration #6  | 2017-02-25 | 104.989 mi |
| Registration #7  | 2018-02-24 | 110.106 mi |
| Registration #8  | 2019-02-22 | 114.969 mi |
| Registration #9  |            | 11.777 mi  |
| Registration #10 |            | 11.777 esi |
| Registration #11 |            | 11.707 mi  |
| Registration #12 |            | 11.777 esi |
| Registration #13 |            | 11.777 mi  |
| Registration #14 |            | 11.777 esi |
| Registration #15 |            | 11.707 mi  |