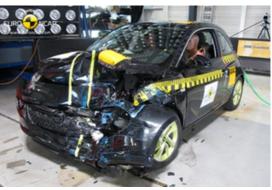

# Safety ratings

| NCAP rating    | ****            | ۲ |
|----------------|-----------------|---|
| Adult          | 87%             | 6 |
| Children       | 72%             |   |
| Pedestrian     | 65%             | _ |
| Safety systems | 81%             | / |
| Overall rating | 79%             | - |
| Video          | see crash video |   |