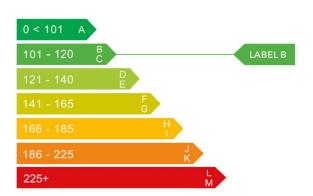

## Engine & fuel consumption

| Power                   | 143 kW / 195 HP / 191 BHP |
|-------------------------|---------------------------|
| Max. torque             | 400 Nm at 1.600 rpm       |
| Engine capacity         | 1.950 cc                  |
| Cylinders               | 4                         |
| Fuel type               | Diesel                    |
| Consumption city        | 65.7 mpg                  |
| Consumption extra urban | 78.5 mpg                  |
| Consumption combined    | 72.4 mpg                  |
| CO2 emission            | 102 g/km                  |
| CO2 label               | В                         |