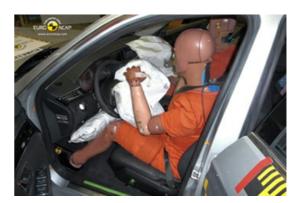

# Safety ratings

| NCAP rating    | ****            |
|----------------|-----------------|
| Adult          | 86%             |
| Children       | 77%             |
| Pedestrian     | 59%             |
| Safety systems | 86%             |
| Overall rating | 79%             |
| Video          | see crash video |