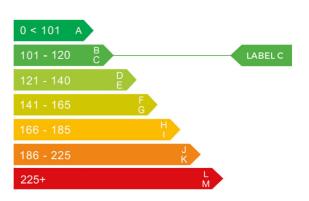

## Engine & fuel consumption

| Power                   | 105 BHP             |
|-------------------------|---------------------|
| Max. torque             | 250 Nm at 1.750 rpm |
| Engine capacity         | 1.598 cc            |
| Cylinders               | 4                   |
| Fuel type               | Diesel              |
| Consumption city        | 52.3 mpg            |
| Consumption extra urban | 74.3 mpg            |
| Consumption combined    | 64.2 mpg            |
| CO2 emission            | 114 g/km            |
| CO2 label               | С                   |