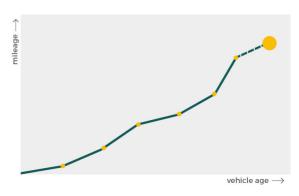

# Mileage check

| Odometer                   | In miles        |
|----------------------------|-----------------|
| Mileage registrations      | 22              |
| First mileage registration | 2010-06-08      |
| Last registration          | 2023-08-16      |
| Complete history           | <u>See info</u> |

| Registration #2 2013-05-14 81.262 m   Registration #3 2014-02-27 104.402 m   Registration #4 2015-04-22 130.280 m   Registration #5 2015-04-22 130.281 m   Registration #6 2016-04-20 135.314 m   Registration #7 2016-04-20 135.314 m   Registration #8 2017-05-11 138.407 m   Registration #9 2017-05-11 138.407 m   Registration #10 2017-05-11 138.407 m                                                                                                                                                                                                                                                                                                                                                                                                                                                                                                                                                                                                                                                                                                                                                                                                                                                                                                                                                                                                                                                                                                                                                                                                                                                                                                                                                                                                                                                                                                                           |                  |            |            |
|----------------------------------------------------------------------------------------------------------------------------------------------------------------------------------------------------------------------------------------------------------------------------------------------------------------------------------------------------------------------------------------------------------------------------------------------------------------------------------------------------------------------------------------------------------------------------------------------------------------------------------------------------------------------------------------------------------------------------------------------------------------------------------------------------------------------------------------------------------------------------------------------------------------------------------------------------------------------------------------------------------------------------------------------------------------------------------------------------------------------------------------------------------------------------------------------------------------------------------------------------------------------------------------------------------------------------------------------------------------------------------------------------------------------------------------------------------------------------------------------------------------------------------------------------------------------------------------------------------------------------------------------------------------------------------------------------------------------------------------------------------------------------------------------------------------------------------------------------------------------------------------|------------------|------------|------------|
| Registration #3 2014-02-27 104.402 mm   Registration #4 2015-04-22 130.280 mm   Registration #5 2015-04-22 130.281 mm   Registration #6 2016-04-20 135.314 mm   Registration #7 2017-05-11 138.407 mm   Registration #9 2017-05-11 138.407 mm   Registration #10 2017-05-11 138.407 mm   Registration #10 2017-05-11 138.407 mm   Registration #10 2017-05-11 138.407 mm   Registration #11 2018-05-14 143.380 mm   Registration #12 T T   Registration #13 T T   Registration #14 T T T   Registration #15 T T T   Registration #18 T T T   Registration #19 T T T   Registration #20 T T T   Regis                                                                                                                                                                                                                                                                                                                                                                                                                                                                                                                                                                                                                                                                                                                                                                                                                                                                                                                                                                                                                                                                                                                                                           | Registration #1  | 2010-06-08 | 12 mi      |
| Registration #4 2015-04-22 130.280 m   Registration #5 2015-04-22 130.281 m   Registration #6 2016-04-20 135.314 m   Registration #7 2016-04-20 135.314 m   Registration #7 2016-04-20 135.314 m   Registration #7 2016-04-20 135.314 m   Registration #8 2017-04-07 138.407 m   Registration #10 2017-05-11 138.407 m   Registration #11 2018-05-14 143.380 m   Registration #12 T T   Registration #13 C T   Registration #14 S T   Registration #15 T T   Registration #16 T T   Registration #17 T T   Registration #18 T T   Registration #19 T T   Registration #20 T T                                                                                                                                                                                                                                                                                                                                                                                                                                                                                                                                                                                                                                                                                                                                                                                                                                                                                                                                                                                                                                                                                                                                                                                                                                                                                                          | Registration #2  | 2013-05-14 | 81.262 mi  |
| Registration #5 2015-04-22 130.281 m   Registration #6 2016-04-20 135.314 m   Registration #7 2016-04-20 135.314 m   Registration #7 2016-04-20 135.314 m   Registration #7 2016-04-20 135.314 m   Registration #8 2017-05-01 138.407 m   Registration #9 2017-05-11 138.407 m   Registration #10 2017-05-11 138.407 m   Registration #11 2018-05-14 143.380 m   Registration #12 Image: Control Image:                                                                                                                                                                                                                                                                                                                                                                                      | Registration #3  | 2014-02-27 | 104.402 mi |
| Registration #6 2016-04-20 135.314 m   Registration #7 2016-04-20 135.314 m   Registration #8 2017-04-07 138.407 m   Registration #9 2017-05-11 138.407 m   Registration #10 2017-05-11 138.407 m   Registration #10 2017-05-11 138.407 m   Registration #11 2018-05-14 143.380 m   Registration #12 Italian in italian                                                                                                                                                                                                                                                          | Registration #4  | 2015-04-22 | 130.280 mi |
| Registration #7 2016-04-20 135.314 m   Registration #8 2017-04-07 138.407 m   Registration #9 2017-05-11 138.407 m   Registration #10 2017-05-11 138.407 m   Registration #10 2017-05-11 138.407 m   Registration #11 2018-05-14 143.380 m   Registration #11 2018-05-14 143.380 m   Registration #12 T T   Registration #13 T T   Registration #14 T T   Registration #15 T T   Registration #16 T T   Registration #18 T T   Registration #19 T T   Registration #20 T T                                                                                                                                                                                                                                                                                                                                                                                                                                                                                                                                                                                                                                                                                                                                                                                                                                                                                                                                                                                                                                                                                                                                                                                                                                                                                                                                                                                                             | Registration #5  | 2015-04-22 | 130.281 mi |
| Registration #8 2017-04-07 138.407 m   Registration #9 2017-05-11 138.407 m   Registration #10 2017-05-11 138.407 m   Registration #10 2017-05-11 138.407 m   Registration #10 2017-05-11 138.407 m   Registration #11 2018-05-14 143.380 m   Registration #12 143.380 m 143.380 m   Registration #13 143.380 m 143.380 m   Registration #14 143.380 m 143.380 m   Registration #15 143.380 m 143.380 m   Registration #16 143.380 m 143.380 m   Registration #17 143.380 m 143.380 m   Registration #18 143.380 m 143.380 m   Registration #19 143.380 m 143.380 m   Registration #20 143.380 m 143.380 m   Registration #21 143.380 m 143.380 m                                                                                                                                                                                                                                                                                                                                                                                                                                                                                                                                                                                                                                                                                                                                                                                                                                                                                                                                                                                                                                                                                                                 | Registration #6  | 2016-04-20 | 135.314 mi |
| Registration #9 2017-05-11 138.407 m   Registration #10 2017-05-11 138.407 m   Registration #11 2018-05-14 143.380 m   Registration #12 Image: Control of | Registration #7  | 2016-04-20 | 135.314 mi |
| Registration #10 2017-05-11 138.407 m   Registration #11 2018-05-14 143.380 m   Registration #12 143.380 m   Registration #13 143.380 m   Registration #13 143.380 m   Registration #13 143.380 m   Registration #14 143.380 m   Registration #15 143.380 m   Registration #14 143.380 m   Registration #15 143.380 m   Registration #16 143.380 m   Registration #16 143.380 m   Registration #17 143.380 m   Registration #18 143.380 m   Registration #19 143.380 m   Registration #20 143.380 m                                                                                                                                                                                                                                                                                                                                                                                                                                                                                                                                                                                                                                                                                                                                                                                                                                                                                                                                                                                                                                                                                                                                                                                                                                                                                                                                                                                    | Registration #8  | 2017-04-07 | 138.407 mi |
| Registration #112018-05-14143.380 mRegistration #12Registration #13143.380 mRegistration #13Registration #14143.380 mRegistration #14Registration #14143.380 mRegistration #15143.380 m143.380 mRegistration #16143.380 m143.380 mRegistration #17143.380 m143.380 mRegistration #18143.380 m143.380 mRegistration #19143.380 m143.380 mRegistration #20143.380 m143.380 mRegistration #21143.380 m143.380 m                                                                                                                                                                                                                                                                                                                                                                                                                                                                                                                                                                                                                                                                                                                                                                                                                                                                                                                                                                                                                                                                                                                                                                                                                                                                                                                                                                                                                                                                           | Registration #9  | 2017-05-11 | 138.407 mi |
| Registration #12Registration #13Registration #14Registration #15Registration #16Registration #17Registration #18Registration #19Registration #20Registration #21                                                                                                                                                                                                                                                                                                                                                                                                                                                                                                                                                                                                                                                                                                                                                                                                                                                                                                                                                                                                                                                                                                                                                                                                                                                                                                                                                                                                                                                                                                                                                                                                                                                                                                                       | Registration #10 | 2017-05-11 | 138.407 mi |
| Registration #13Registration #14Registration #15Registration #16Registration #17Registration #18Registration #19Registration #20Registration #21                                                                                                                                                                                                                                                                                                                                                                                                                                                                                                                                                                                                                                                                                                                                                                                                                                                                                                                                                                                                                                                                                                                                                                                                                                                                                                                                                                                                                                                                                                                                                                                                                                                                                                                                       | Registration #11 | 2018-05-14 | 143.380 mi |
| Registration #14Registration #15Registration #16Registration #17Registration #18Registration #19Registration #20Registration #21                                                                                                                                                                                                                                                                                                                                                                                                                                                                                                                                                                                                                                                                                                                                                                                                                                                                                                                                                                                                                                                                                                                                                                                                                                                                                                                                                                                                                                                                                                                                                                                                                                                                                                                                                       | Registration #12 |            | 11.777 esi |
| Registration #15Registration #16Registration #17Registration #18Registration #19Registration #20Registration #21                                                                                                                                                                                                                                                                                                                                                                                                                                                                                                                                                                                                                                                                                                                                                                                                                                                                                                                                                                                                                                                                                                                                                                                                                                                                                                                                                                                                                                                                                                                                                                                                                                                                                                                                                                       | Registration #13 |            | 11.777 esi |
| Registration #16<br>Registration #17<br>Registration #18<br>Registration #19<br>Registration #20<br>Registration #21                                                                                                                                                                                                                                                                                                                                                                                                                                                                                                                                                                                                                                                                                                                                                                                                                                                                                                                                                                                                                                                                                                                                                                                                                                                                                                                                                                                                                                                                                                                                                                                                                                                                                                                                                                   | Registration #14 |            | 11.777 est |
| Registration #17   Registration #18   Registration #19   Registration #20   Registration #21                                                                                                                                                                                                                                                                                                                                                                                                                                                                                                                                                                                                                                                                                                                                                                                                                                                                                                                                                                                                                                                                                                                                                                                                                                                                                                                                                                                                                                                                                                                                                                                                                                                                                                                                                                                           | Registration #15 |            | 11.777 esi |
| Registration #18<br>Registration #19<br>Registration #20<br>Registration #21                                                                                                                                                                                                                                                                                                                                                                                                                                                                                                                                                                                                                                                                                                                                                                                                                                                                                                                                                                                                                                                                                                                                                                                                                                                                                                                                                                                                                                                                                                                                                                                                                                                                                                                                                                                                           | Registration #16 |            | 11.777 est |
| Registration #19   Registration #20   Registration #21                                                                                                                                                                                                                                                                                                                                                                                                                                                                                                                                                                                                                                                                                                                                                                                                                                                                                                                                                                                                                                                                                                                                                                                                                                                                                                                                                                                                                                                                                                                                                                                                                                                                                                                                                                                                                                 | Registration #17 |            | 11.777 esi |
| Registration #20<br>Registration #21                                                                                                                                                                                                                                                                                                                                                                                                                                                                                                                                                                                                                                                                                                                                                                                                                                                                                                                                                                                                                                                                                                                                                                                                                                                                                                                                                                                                                                                                                                                                                                                                                                                                                                                                                                                                                                                   | Registration #18 |            | 11.777 est |
| Registration #21                                                                                                                                                                                                                                                                                                                                                                                                                                                                                                                                                                                                                                                                                                                                                                                                                                                                                                                                                                                                                                                                                                                                                                                                                                                                                                                                                                                                                                                                                                                                                                                                                                                                                                                                                                                                                                                                       | Registration #19 |            | 11.777 esi |
|                                                                                                                                                                                                                                                                                                                                                                                                                                                                                                                                                                                                                                                                                                                                                                                                                                                                                                                                                                                                                                                                                                                                                                                                                                                                                                                                                                                                                                                                                                                                                                                                                                                                                                                                                                                                                                                                                        | Registration #20 |            | 11.117 est |
| Registration #22                                                                                                                                                                                                                                                                                                                                                                                                                                                                                                                                                                                                                                                                                                                                                                                                                                                                                                                                                                                                                                                                                                                                                                                                                                                                                                                                                                                                                                                                                                                                                                                                                                                                                                                                                                                                                                                                       | Registration #21 |            | 11.777 esi |
|                                                                                                                                                                                                                                                                                                                                                                                                                                                                                                                                                                                                                                                                                                                                                                                                                                                                                                                                                                                                                                                                                                                                                                                                                                                                                                                                                                                                                                                                                                                                                                                                                                                                                                                                                                                                                                                                                        | Registration #22 |            | 11.777 est |