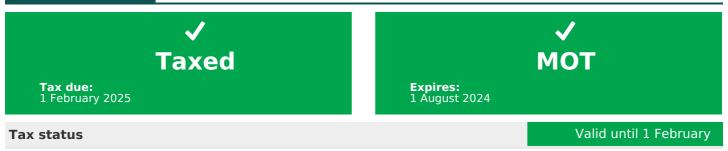

### MOT history

| MOT expiry date    | 2024-08-01 |
|--------------------|------------|
| MOT pass rate      | 100 %      |
| MOT passed         | 1          |
| Failed MOT tests   | 0          |
| Total advice items | 0          |
| Total items failed | 0          |

#### Tax & MOT check

Days left 279

MOT expiry date 1 August 2024

Full MOT history See MOT history

CarCheck.co.uk page 4/9

report date: 2024-03-29