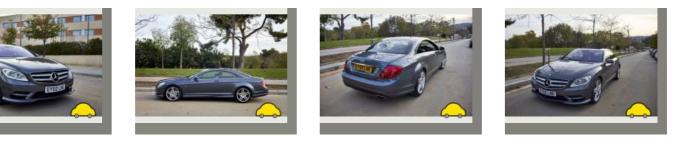

| General information |                                                   |
|---------------------|---------------------------------------------------|
| Make                | MERCEDES-BENZ                                     |
| Model               | CL500 BLUEEFFICIENCY AUTO CL500<br>BLUEEFFICIENCY |
| Colour              | -                                                 |
| Year of manufacture | -                                                 |
| Top speed           | 155 mph                                           |
| 0 - 60 mph          | 4.9 seconds                                       |
| Gearbox             | 7 speed automatic                                 |