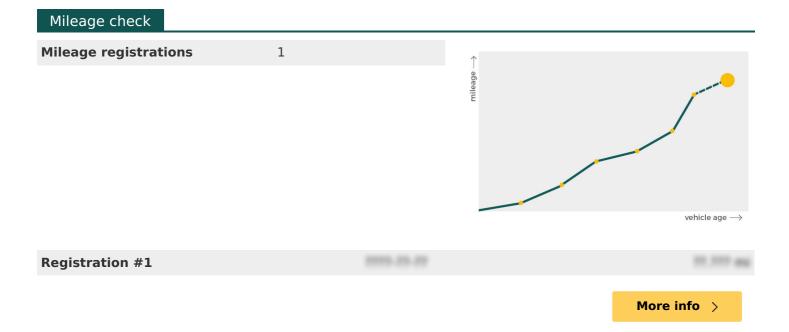

| *******                                                              |             |
|----------------------------------------------------------------------|-------------|
| ********                                                             |             |
| ********                                                             |             |
|                                                                      |             |
|                                                                      | More info > |
| Plate changes                                                        |             |
| See in this check if this MERCEDES-BENZ had different number plates. |             |
| Number of plates                                                     | ,           |
| Carrent registration                                                 |             |
| Plate since                                                          |             |
| Current registration                                                 |             |
| Plate since                                                          |             |
|                                                                      | More info > |