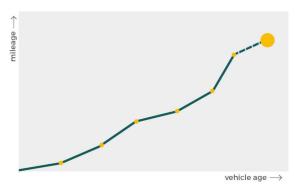

# Mileage check

| Odometer                   | In miles   |
|----------------------------|------------|
| Mileage registrations      | 22         |
| First mileage registration | 2007-03-31 |
| Last registration          | 2024-04-27 |
| Complete history           | See info   |

| Registration #2  2007-04-03  73    Registration #3  2010-03-02  66.632    Registration #4  2011-07-14  83.258    Registration #5  2013-06-25  100.072    Registration #6  2014-06-19  109.362    Registration #6  2015-07-07  120.156    Registration #7  2015-07-07  120.156    Registration #8  2015-07-17  120.779    Registration #10  2016-07-18  140.898    Registration #10  2016-07-23  141.076    Registration #11  2017-07-22  159.991    Registration #12  T  T    Registration #13  T  T    Registration #14  T  T  T    Registration #15  T  T  T    Registration #16  T  T  T  T    Registration #18  Registration #19  T  T  T  T    Registration #20  T  T  T  T  T  T  T  T  T  T  T  T  T  T  T <td< th=""><th></th><th></th><th></th></td<> |                  |            |            |
|----------------------------------------------------------------------------------------------------------------------------------------------------------------------------------------------------------------------------------------------------------------------------------------------------------------------------------------------------------------------------------------------------------------------------------------------------------------------------------------------------------------------------------------------------------------------------------------------------------------------------------------------------------------------------------------------------------------------------------------------------------------|------------------|------------|------------|
| Registration #3  2010-03-02  66.632    Registration #4  2011-07-14  83.258    Registration #5  2013-06-25  100.072    Registration #6  2014-06-19  109.362    Registration #7  2015-07-07  120.156    Registration #7  2015-07-17  120.779    Registration #8  2016-07-18  140.898    Registration #10  2016-07-23  141.076    Registration #11  2017-07-22  159.991    Registration #12                                                                                                                                                                                                                                                                                                                                                                       | Registration #1  | 2007-03-31 | 11 mi      |
| Registration #4  2011-07-14  83.258    Registration #5  2013-06-25  100.072    Registration #6  2014-06-19  109.362    Registration #7  2015-07-07  120.156    Registration #8  2015-07-17  120.779    Registration #8  2016-07-18  140.898    Registration #10  2016-07-23  141.076    Registration #11  2017-07-22  159.991    Registration #12  1  1    Registration #13  1  1    Registration #14  1  1  1    Registration #15  1  1  1  1    Registration #14  1  1  1  1  1  1  1  1  1  1  1  1  1  1  1  1  1  1  1  1  1  1  1  1  1  1  1  1  1  1  1  1  1  1  1  1  1  1  1  1  1  1  1  1  1  1  1                                                                                                                                                | Registration #2  | 2007-04-03 | 73 mi      |
| Registration #5  2013-06-25  100.072    Registration #6  2014-06-19  109.362    Registration #7  2015-07-07  120.156    Registration #8  2015-07-17  120.779    Registration #9  2016-07-18  140.898    Registration #10  2016-07-23  141.076    Registration #11  2017-07-22  159.991    Registration #12  T  T    Registration #13  T  T    Registration #14  T  T    Registration #15  T  T    Registration #16  T  T    Registration #17  T  T  T    Registration #18  T  T  T    Registration #20  T  T  T                                                                                                                                                                                                                                                | Registration #3  | 2010-03-02 | 66.632 mi  |
| Registration #6  2014-06-19  109.362    Registration #7  2015-07-07  120.156    Registration #8  2015-07-17  120.779    Registration #9  2016-07-18  140.898    Registration #10  2016-07-23  141.076    Registration #11  2017-07-22  159.991    Registration #12  1  140.898    Registration #13  2017-07-22  159.991    Registration #14  1  1  1    Registration #15  1  1  1  1    Registration #16  1  1  1  1  1  1  1  1  1  1  1  1  1  1  1  1  1  1  1  1  1  1  1  1  1  1  1  1  1  1  1  1  1  1  1  1  1  1  1  1  1  1  1  1  1  1  1  1  1  1  1  1  1  1  1  1  1  1                                                                                                                                                                         | Registration #4  | 2011-07-14 | 83.258 mi  |
| Registration #7  2015-07-07  120.156    Registration #8  2015-07-17  120.779    Registration #9  2016-07-18  140.898    Registration #10  2016-07-23  141.076    Registration #11  2017-07-22  159.991    Registration #12  1  1    Registration #13  1  1  1    Registration #14  1  1  1  1    Registration #15  1  1  1  1  1  1  1  1  1  1  1  1  1  1  1  1  1  1  1  1  1  1  1  1  1  1  1  1  1  1  1  1  1  1  1  1  1  1  1  1  1  1  1  1  1  1  1  1  1  1  1  1  1  1  1  1  1  1  1  1  1  1  1  1  1  1  1  1  1  1                                                                                                                                                                                                                            | Registration #5  | 2013-06-25 | 100.072 mi |
| Registration #8  2015-07-17  120.779    Registration #9  2016-07-18  140.898    Registration #10  2016-07-23  141.076    Registration #11  2017-07-22  159.991    Registration #12                                                                                                                                                                                                                                                                                                                                                                                                                                                                                                                                                                             | Registration #6  | 2014-06-19 | 109.362 mi |
| Registration #9    2016-07-18    140.898      Registration #10    2016-07-23    141.076      Registration #11    2017-07-22    159.991      Registration #12     1      Registration #13     1      Registration #14     1      Registration #15     1      Registration #16     1      Registration #17     1      Registration #19     1      Registration #20     1                                                                                                                                                                                                                                                                                                                                                                                         | Registration #7  | 2015-07-07 | 120.156 mi |
| Registration #10  2016-07-23  141.076    Registration #11  2017-07-22  159.991    Registration #12                                                                                                                                                                                                                                                                                                                                                                                                                                                                                                                                                                                                                                                             | Registration #8  | 2015-07-17 | 120.779 mi |
| Registration #112017-07-22159.991Registration #12                                                                                                                                                                                                                                                                                                                                                                                                                                                                                                                                                                                                                                                                                                              | Registration #9  | 2016-07-18 | 140.898 mi |
| Registration #12Registration #13Registration #14Registration #15Registration #16Registration #17Registration #18Registration #19Registration #20Registration #21                                                                                                                                                                                                                                                                                                                                                                                                                                                                                                                                                                                               | Registration #10 | 2016-07-23 | 141.076 mi |
| Registration #13Registration #14Registration #15Registration #16Registration #17Registration #18Registration #19Registration #20Registration #21                                                                                                                                                                                                                                                                                                                                                                                                                                                                                                                                                                                                               | Registration #11 | 2017-07-22 | 159.991 mi |
| Registration #14Registration #15Registration #16Registration #17Registration #18Registration #19Registration #20Registration #21                                                                                                                                                                                                                                                                                                                                                                                                                                                                                                                                                                                                                               | Registration #12 |            | 11.777 esi |
| Registration #15Registration #16Registration #17Registration #18Registration #19Registration #20Registration #21                                                                                                                                                                                                                                                                                                                                                                                                                                                                                                                                                                                                                                               | Registration #13 |            | 11.777 mi  |
| Registration #16<br>Registration #17<br>Registration #18<br>Registration #19<br>Registration #20<br>Registration #21                                                                                                                                                                                                                                                                                                                                                                                                                                                                                                                                                                                                                                           | Registration #14 |            | 11.777 esi |
| Registration #17    Registration #18    Registration #19    Registration #20    Registration #21                                                                                                                                                                                                                                                                                                                                                                                                                                                                                                                                                                                                                                                               | Registration #15 |            | 11.777 mi  |
| Registration #18<br>Registration #19<br>Registration #20<br>Registration #21                                                                                                                                                                                                                                                                                                                                                                                                                                                                                                                                                                                                                                                                                   | Registration #16 |            | 11.777 esi |
| Registration #19<br>Registration #20<br>Registration #21                                                                                                                                                                                                                                                                                                                                                                                                                                                                                                                                                                                                                                                                                                       | Registration #17 |            | 11.777 mi  |
| Registration #20<br>Registration #21                                                                                                                                                                                                                                                                                                                                                                                                                                                                                                                                                                                                                                                                                                                           | Registration #18 |            | 11.777 esi |
| Registration #21                                                                                                                                                                                                                                                                                                                                                                                                                                                                                                                                                                                                                                                                                                                                               | Registration #19 |            | 11.777 mi  |
|                                                                                                                                                                                                                                                                                                                                                                                                                                                                                                                                                                                                                                                                                                                                                                | Registration #20 |            | 11.777 mi  |
| Registration #22                                                                                                                                                                                                                                                                                                                                                                                                                                                                                                                                                                                                                                                                                                                                               | Registration #21 |            | 11.777 mi  |
| 5                                                                                                                                                                                                                                                                                                                                                                                                                                                                                                                                                                                                                                                                                                                                                              | Registration #22 |            | 11.777 est |