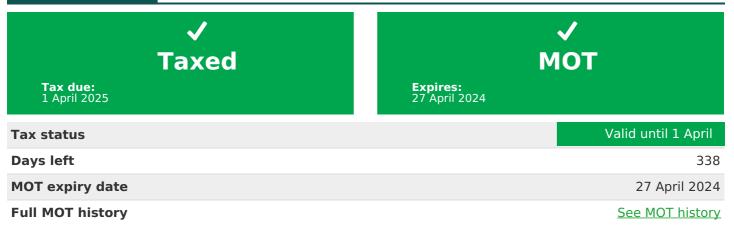

# MOT history

| MOT expiry date    | 2024-04-27 |
|--------------------|------------|
| MOT pass rate      | 64 %       |
| MOT passed         | 14         |
| Failed MOT tests   | 8          |
| Total advice items | 48         |
| Total items failed | 21         |

Tax & MOT check