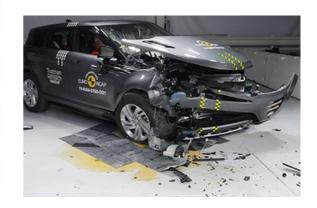

## Safety ratings

| NCAP rating    | ****            |
|----------------|-----------------|
| Adult          | 94%             |
| Children       | 87%             |
| Pedestrian     | 72%             |
| Safety systems | 73%             |
| Overall rating | 84%             |
| Video          | see crash video |