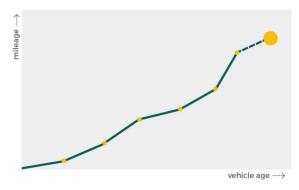

# Mileage check

| Odometer                   | In miles        |
|----------------------------|-----------------|
| Mileage registrations      | 6               |
| First mileage registration | 2017-03-23      |
| Last registration          | 2023-06-30      |
| Complete history           | <u>See info</u> |

| Registration #1 | 2017-03-23 | 20 mi      |
|-----------------|------------|------------|
| Registration #2 | 2020-03-16 | 1.241 mi   |
| Registration #3 |            | 11.117 esi |
| Registration #4 |            | 11.117 esi |
| Registration #5 |            | 11.777 mi  |
| Registration #6 |            | 11.777 esi |