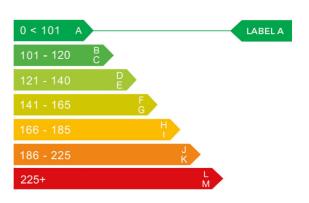

## Engine & fuel consumption

| Power                   | 76 BHP              |
|-------------------------|---------------------|
| Max. torque             | 240 Nm at 1.500 rpm |
| Engine capacity         | 1.396 cc            |
| Cylinders               | 4                   |
| Fuel type               | Diesel              |
| Consumption city        | 67.3 mpg            |
| Consumption extra urban | 91.1 mpg            |
| Consumption combined    | 80.7 mpg            |
| CO2 emission            | 92 g/km             |
| CO2 label               | А                   |