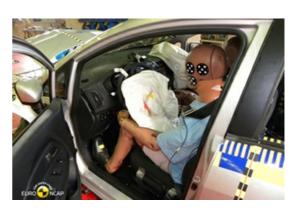

# Safety ratings

| NCAP rating    | ****            |
|----------------|-----------------|
| Adult          | 92%             |
| Children       | 84%             |
| Pedestrian     | 46%             |
| Safety systems | 86%             |
| Overall rating | 81%             |
| Video          | see crash video |