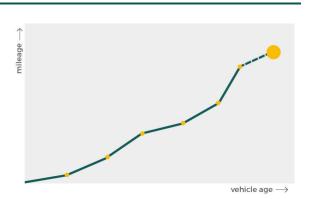

# Mileage check

| Odometer                   | In miles   |
|----------------------------|------------|
| Mileage registrations      | 22         |
| First mileage registration | 1991-10-07 |
| Last registration          | 2021-05-26 |
| Complete history           | See info   |

| Registration #4 2007-03-22 106.895 mi Registration #5 2007-05-02 106.915 mi Registration #6 2008-05-23 107.845 mi Registration #7 2009-03-24 108.312 mi Registration #8 2010-04-06 109.064 mi Registration #9 2011-03-21 110.856 mi Registration #10 2012-03-02 112.603 mi Registration #11 2013-04-03 113.650 mi Registration #12 Registration #13 Registration #14 Registration #15 Registration #16 Registration #17 Registration #18                                                                                                                                             |                  |            |            |
|--------------------------------------------------------------------------------------------------------------------------------------------------------------------------------------------------------------------------------------------------------------------------------------------------------------------------------------------------------------------------------------------------------------------------------------------------------------------------------------------------------------------------------------------------------------------------------------|------------------|------------|------------|
| Registration #3 2006-03-28 105.528 mi Registration #4 2007-03-22 106.895 mi Registration #5 2007-05-02 106.915 mi Registration #6 2008-05-23 107.845 mi Registration #7 2009-03-24 108.312 mi Registration #8 2010-04-06 109.064 mi Registration #9 2011-03-21 110.856 mi Registration #10 2012-03-02 112.603 mi Registration #11 2013-04-03 113.650 mi Registration #12 Registration #13 Registration #14 Registration #15 Registration #16 Registration #17 Registration #18 Registration #18 Registration #19 Registration #19 Registration #20 Registration #20 Registration #21 | Registration #1  | 1991-10-07 | 23 mi      |
| Registration #4 2007-03-22 106.895 mi Registration #5 2007-05-02 106.915 mi Registration #6 2008-05-23 107.845 mi Registration #7 2009-03-24 108.312 mi Registration #8 2010-04-06 109.064 mi Registration #9 2011-03-21 110.856 mi Registration #10 2012-03-02 112.603 mi Registration #11 2013-04-03 113.650 mi Registration #12 Registration #13 Registration #14 Registration #15 Registration #16 Registration #17 Registration #18 Registration #18 Registration #19 Registration #19 Registration #20 Registration #20 Registration #21                                       | Registration #2  | 2006-03-27 | 105.528 mi |
| Registration #5  Registration #6  2008-05-23  107.845 mi Registration #7  2009-03-24  108.312 mi Registration #8  2010-04-06  109.064 mi Registration #9  2011-03-21  110.856 mi Registration #10  2012-03-02  112.603 mi Registration #11  2013-04-03  113.650 mi Registration #12 Registration #13 Registration #14 Registration #15 Registration #16 Registration #17 Registration #17 Registration #18 Registration #18 Registration #19 Registration #19 Registration #20 Registration #20 Registration #21                                                                     | Registration #3  | 2006-03-28 | 105.528 mi |
| Registration #6 2008-05-23 107.845 mi Registration #7 2009-03-24 108.312 mi Registration #8 2010-04-06 109.064 mi Registration #9 2011-03-21 110.856 mi Registration #10 2012-03-02 112.603 mi Registration #11 2013-04-03 113.650 mi Registration #12 Registration #13 Registration #14 Registration #15 Registration #16 Registration #17 Registration #18 Registration #19 Registration #20 Registration #20 Registration #21                                                                                                                                                     | Registration #4  | 2007-03-22 | 106.895 mi |
| Registration #7 2009-03-24 108.312 mi Registration #8 2010-04-06 109.064 mi Registration #9 2011-03-21 110.856 mi Registration #10 2012-03-02 112.603 mi Registration #11 2013-04-03 113.650 mi Registration #12 Registration #13 Registration #14 Registration #15 Registration #16 Registration #17 Registration #18 Registration #19 Registration #20 Registration #20 Registration #21                                                                                                                                                                                           | Registration #5  | 2007-05-02 | 106.915 mi |
| Registration #8 2010-04-06 109.064 mi Registration #9 2011-03-21 110.856 mi Registration #10 2012-03-02 112.603 mi Registration #11 2013-04-03 113.650 mi Registration #12 Registration #13 Registration #14 Registration #15 Registration #16 Registration #17 Registration #18 Registration #19 Registration #20 Registration #21                                                                                                                                                                                                                                                  | Registration #6  | 2008-05-23 | 107.845 mi |
| Registration #9 2011-03-21 110.856 mi Registration #10 2012-03-02 112.603 mi Registration #11 2013-04-03 113.650 mi Registration #12 Registration #13 Registration #14 Registration #15 Registration #16 Registration #17 Registration #18 Registration #19 Registration #20 Registration #21                                                                                                                                                                                                                                                                                        | Registration #7  | 2009-03-24 | 108.312 mi |
| Registration #10 2012-03-02 112.603 mi Registration #11 2013-04-03 113.650 mi Registration #12 Registration #13 Registration #14 Registration #15 Registration #16 Registration #17 Registration #18 Registration #19 Registration #20 Registration #21                                                                                                                                                                                                                                                                                                                              | Registration #8  | 2010-04-06 | 109.064 mi |
| Registration #11 2013-04-03 113.650 mi Registration #12 Registration #13 Registration #14 Registration #15 Registration #16 Registration #17 Registration #18 Registration #19 Registration #20 Registration #21                                                                                                                                                                                                                                                                                                                                                                     | Registration #9  | 2011-03-21 | 110.856 mi |
| Registration #12 Registration #13 Registration #14 Registration #15 Registration #16 Registration #17 Registration #18 Registration #19 Registration #20 Registration #21                                                                                                                                                                                                                                                                                                                                                                                                            | Registration #10 | 2012-03-02 | 112.603 mi |
| Registration #13 Registration #14 Registration #15 Registration #16 Registration #17 Registration #18 Registration #19 Registration #20 Registration #21                                                                                                                                                                                                                                                                                                                                                                                                                             | Registration #11 | 2013-04-03 | 113.650 mi |
| Registration #14 Registration #15 Registration #16 Registration #17 Registration #18 Registration #19 Registration #20 Registration #21                                                                                                                                                                                                                                                                                                                                                                                                                                              | Registration #12 |            | 71.777 es  |
| Registration #15 Registration #16 Registration #17 Registration #18 Registration #19 Registration #20 Registration #21                                                                                                                                                                                                                                                                                                                                                                                                                                                               | Registration #13 |            | 9.777 es   |
| Registration #16 Registration #17 Registration #18 Registration #19 Registration #20 Registration #21                                                                                                                                                                                                                                                                                                                                                                                                                                                                                | Registration #14 |            | 11.777 es  |
| Registration #17 Registration #18 Registration #19 Registration #20 Registration #21                                                                                                                                                                                                                                                                                                                                                                                                                                                                                                 | Registration #15 |            | 9.777 es   |
| Registration #18 Registration #19 Registration #20 Registration #21                                                                                                                                                                                                                                                                                                                                                                                                                                                                                                                  | Registration #16 |            | 11.777 es  |
| Registration #19 Registration #20 Registration #21                                                                                                                                                                                                                                                                                                                                                                                                                                                                                                                                   | Registration #17 |            | 9.777 es   |
| Registration #20 Registration #21                                                                                                                                                                                                                                                                                                                                                                                                                                                                                                                                                    | Registration #18 |            | 11.777 es  |
| Registration #21                                                                                                                                                                                                                                                                                                                                                                                                                                                                                                                                                                     | Registration #19 |            | 11.777 es  |
| -                                                                                                                                                                                                                                                                                                                                                                                                                                                                                                                                                                                    | Registration #20 |            | 11.777 es  |
| Registration #22                                                                                                                                                                                                                                                                                                                                                                                                                                                                                                                                                                     | Registration #21 |            | 11.777 es  |
|                                                                                                                                                                                                                                                                                                                                                                                                                                                                                                                                                                                      | Registration #22 |            | 11.777 44  |