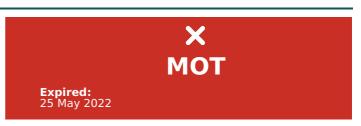

CarCheck.co.uk page 7/14

Offside Rear Radius arm corroded and seriously weakened (2.4.G.1)

Tax & MOT check

Tax status Expired at 13 October 2021

Days left 929 days too late

MOT expiry date 25 May 2022

Full MOT history See MOT history