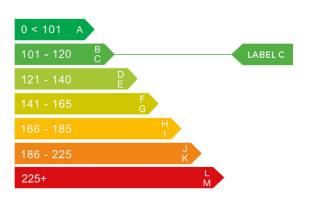

## Engine & fuel consumption

| Power                   | 70 kW / 95 HP / 94 BHP |
|-------------------------|------------------------|
| Max. torque             | 175 Nm at 2.000 rpm    |
| Engine capacity         | 999 cc                 |
| Cylinders               | 3                      |
| Fuel type               | Petrol                 |
| Consumption city        | 49.6 mpg               |
| Consumption extra urban | 70.6 mpg               |
| Consumption combined    | 50.4 mpg               |
| CO2 emission            | 120 g/km               |
| CO2 label               | С                      |