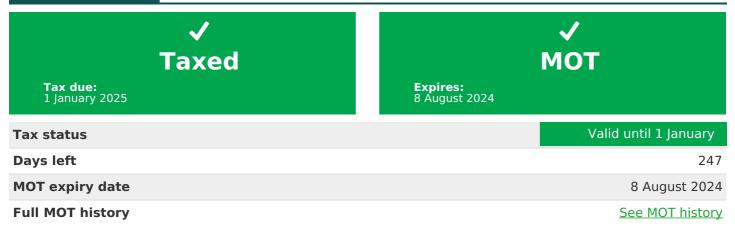

Tax & MOT check

# MOT history

| MOT expiry date    | 2024-08-08 |
|--------------------|------------|
| MOT pass rate      | 82 %       |
| MOT passed         | 9          |
| Failed MOT tests   | 2          |
| Total advice items | 17         |
| Total items failed | 0          |