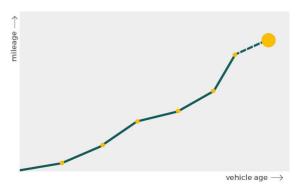

# Mileage check

| Odometer                   | In miles   |
|----------------------------|------------|
| Mileage registrations      | 14         |
| First mileage registration | 2011-09-30 |
| Last registration          | 2023-08-09 |
| Complete history           | See info   |

| Registration #1                      | 2011-09-30 | 24 mi                                                              |
|--------------------------------------|------------|--------------------------------------------------------------------|
| Registration #2                      | 2014-09-25 | 43.857 mi                                                          |
| Registration #3                      | 2015-02-23 | 43.967 mi                                                          |
| Registration #4                      | 2016-09-06 | 59.378 mi                                                          |
| Registration #5                      | 2017-10-10 | 65.830 mi                                                          |
| Registration #6                      | 2018-11-05 | 75.383 mi                                                          |
| Registration #7                      | 2018-11-09 | 75.438 mi                                                          |
| Registration #8                      |            | 11.117 esi                                                         |
|                                      |            |                                                                    |
| Registration #9                      |            | 10.207 mi                                                          |
| Registration #9<br>Registration #10  |            | 00.000 est                                                         |
| -                                    |            | 01.000 est<br>01.000 est<br>01.000 est                             |
| Registration #10                     |            | 01,000 est<br>01,000 est<br>01,000 est<br>01,000 est               |
| Registration #10<br>Registration #11 |            | 01,000 est<br>01,000 est<br>01,000 est<br>01,000 est<br>01,000 est |