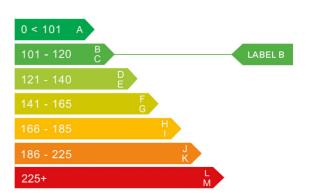

# Engine & fuel consumption

| Power                   | 70 kW / 95 HP / 94 BHP |
|-------------------------|------------------------|
| Max. torque             | 175 Nm at 2.000 rpm    |
| Engine capacity         | 999 сс                 |
| Cylinders               | 3                      |
| Fuel type               | Petrol                 |
| Consumption city        | 54.3 mpg               |
| Consumption extra urban | 65.7 mpg               |
| Consumption combined    | 60.1 mpg               |
| CO2 emission            | 106 g/km               |
| CO2 label               | В                      |