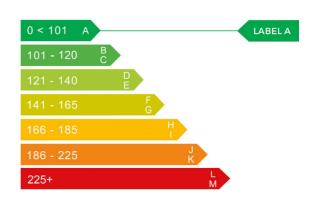

## Engine & fuel consumption

| Power                   | 98 BHP              |
|-------------------------|---------------------|
| Max. torque             | 142 Nm at 4.000 rpm |
| Engine capacity         | 1.797 cc            |
| Cylinders               | 4                   |
| Fuel type               | Hybrid / Electric   |
| Consumption city        | 72.4 mpg            |
| Consumption extra urban | 72.4 mpg            |
| Consumption combined    | 72.4 mpg            |
| CO2 emission            | 91 g/km             |
| CO2 label               | A                   |