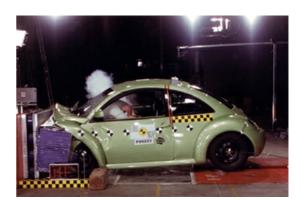

11.777 est |
| Registration #13 |            | 11.777 esi |
| Registration #14 |            | 11.777 est |
| Registration #15 |            | 11.777 esi |
| Registration #16 |            | 11.777 est |
| Registration #17 |            | 11.777 esi |
| Registration #18 |            | 11.777 esi |
| Registration #19 |            | 11.777 mi  |
| Registration #20 |            | 11.117 mi  |
| Registration #21 |            | 11.777 mi  |
| Registration #22 |            | 11.777 esi |





### Car features

| S0225 | Air conditioning |
|-------|------------------|
| S0295 |                  |
| S0482 |                  |
| S0501 |                  |
| S0566 |                  |
| S0567 |                  |
| S0569 |                  |

## Safety ratings

**NCAP** rating

Video

see crash video



#### Dimensions & weight Width 1721 mm Height 1502 mm Length 4129 mm Wheel base 2516 mm Max. allowed weight 1770 kg Additional information Fuel tank capacity 55 I **Fuel delivery** Multi-Point Injection

2

4

Number of seats

Number of doors

| Number of axles | 2     |
|-----------------|-------|
| Engine number   | AZJ74 |

AZJ740033