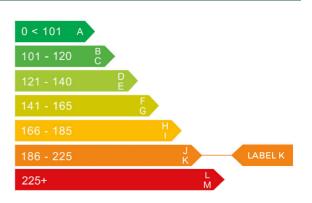

### Engine & fuel consumption

| Power                   | 115 BHP             |
|-------------------------|---------------------|
| Max. torque             | 172 Nm at 3.200 rpm |
| Engine capacity         | 1.984 cc            |
| Cylinders               | 4                   |
| Fuel type               | Petrol              |
| Consumption city        | 23.5 mpg            |
| Consumption extra urban | 40.9 mpg            |
| Consumption combined    | 32.1 mpg            |
| CO2 emission            | 211 g/km            |
| CO2 label               | Κ                   |

# Tax calculation

| Vehicle class                           | 48         |
|-----------------------------------------|------------|
| Band                                    | К          |
| Single payment (12 months)              | £ 395,00,- |
| Single six month payment                | £ 217,25,- |
| Total payable by 12 monthly instalments | £ 414,75,- |