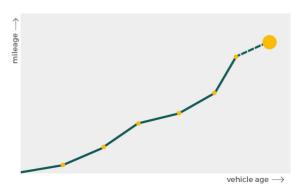

# Mileage check

| Odometer                   | In miles   |
|----------------------------|------------|
| Mileage registrations      | 22         |
| First mileage registration | 2005-01-12 |
| Last registration          | 2023-03-21 |
| Complete history           | See info   |

| Registration #1  | 2005-01-12 | 16 mi      |
|------------------|------------|------------|
| Registration #2  | 2008-01-09 | 20.561 mi  |
| Registration #3  | 2009-01-12 | 25.257 mi  |
| Registration #4  | 2010-01-05 | 29.079 mi  |
| Registration #5  | 2010-12-13 | 32.051 mi  |
| Registration #6  | 2012-01-04 | 37.339 mi  |
| Registration #7  | 2014-06-27 | 40.752 mi  |
| Registration #8  | 2015-06-04 | 42.789 mi  |
| Registration #9  | 2015-06-08 | 42.789 mi  |
| Registration #10 | 2016-06-15 | 45.619 mi  |
| Registration #11 | 2017-06-26 | 54.031 mi  |
| Registration #12 |            | 11.777 est |
| Registration #13 |            | 11.777 esi |
| Registration #14 |            | 11.777 est |
| Registration #15 |            | 11.777 esi |
| Registration #16 |            | 11.777 est |
| Registration #17 |            | 11.777 esi |
| Registration #18 |            | 11.777 esi |
| Registration #19 |            | 11.777 mi  |
| Registration #20 |            | 11.117 mi  |
| Registration #21 |            | 11.777 mi  |
| Registration #22 |            | 11.777 esi |