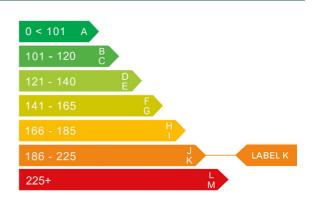

## Engine & fuel consumption

| Power                   | 161 BHP             |
|-------------------------|---------------------|
| Max. torque             | 240 Nm at 4.000 rpm |
| Engine capacity         | 1.796 cc            |
| Cylinders               | 4                   |
| Fuel type               | Petrol              |
| Consumption city        | 22.1 mpg            |
| Consumption extra urban | 41.5 mpg            |
| Consumption combined    | 31.4 mpg            |
| CO2 emission            | 214 g/km            |
| CO2 label               | K                   |